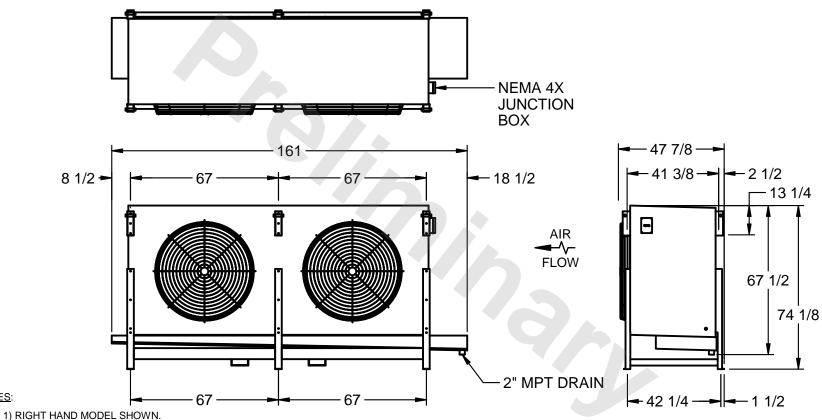

## EVAPCO, INC.

MODEL # SSTHB2-508VH0200K1KA CUSTOMER STL2-SE-18-FL N.T.S. 9/6/2025

NOTES:

- 2) ALL DIMENSIONS ARE FOR REFERENCE AND SHOULD NOT BE USED FOR PREFABRICATION OF PIPING OR SUPPORTS.
- 3) WATER DEFROST ADDS 6 INCHES TO HEIGHT OF STANDARD UNIT AND CHANGES DRAIN SIZE.
- 4) HANGER HOLES ARE FOR 3/4 INCH THREADED ROD.