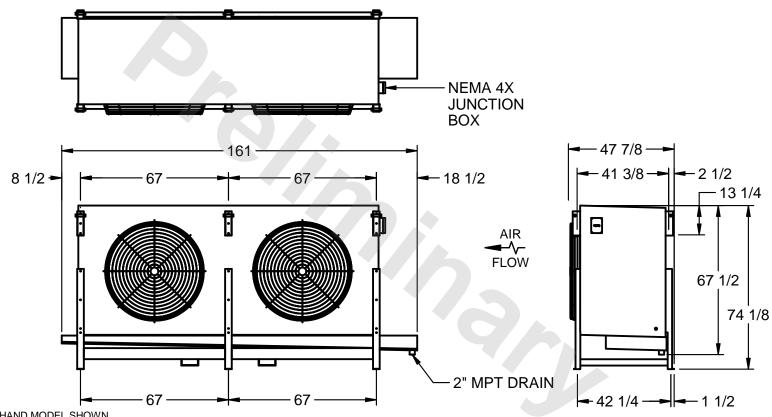

## EVAPCO, INC.

MODEL # SSTHB2-508VH0300L1KA CUSTOMER STL2-SE-18-FL N.T.S. 9/6/2025

1) RIGHT HAND MODEL SHOWN.

NOTES:

- 2) ALL DIMENSIONS ARE FOR REFERENCE AND SHOULD NOT BE USED FOR PREFABRICATION OF PIPING OR SUPPORTS.
- 3) WATER DEFROST ADDS 6 INCHES TO HEIGHT OF STANDARD UNIT AND CHANGES DRAIN SIZE.
- 4) HANGER HOLES ARE FOR 3/4 INCH THREADED ROD.