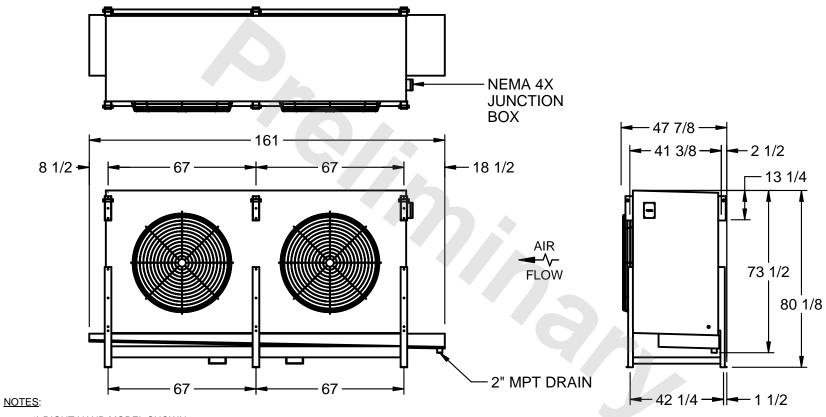

## EVAPCO, INC.

MODEL # SSTHB2-566VH0300L1KA CUSTOMER STL2-SE-20-FL N.T.S. 9/10/2025

- 1) RIGHT HAND MODEL SHOWN.
- 2) ALL DIMENSIONS ARE FOR REFERENCE AND SHOULD NOT BE USED FOR PREFABRICATION OF PIPING OR SUPPORTS.
- 3) WATER DEFROST ADDS 6 INCHES TO HEIGHT OF STANDARD UNIT AND CHANGES DRAIN SIZE.
- 4) HANGER HOLES ARE FOR 3/4 INCH THREADED ROD.

| PROJECT SHIPPING WEIGHT 3090 lbs OPERATING WEIGHT 3390 lbs |
|------------------------------------------------------------|
|------------------------------------------------------------|