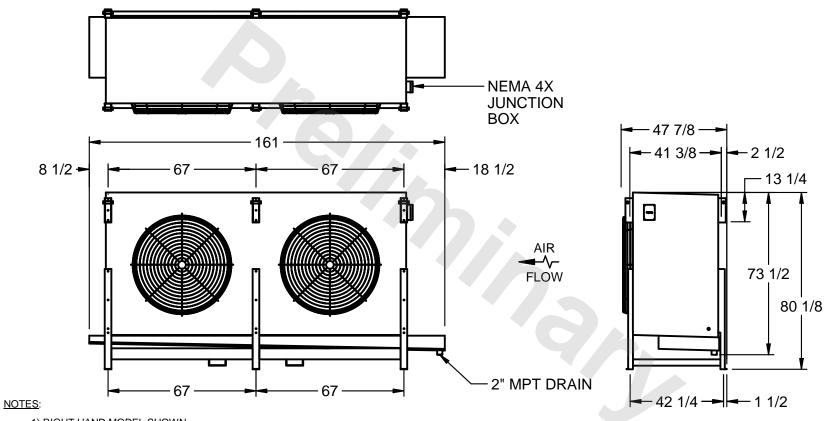

## EVAPCO, INC.

MODEL # SSTHB2-566VH0500K1LA CUSTOMER STL2-SE-20-FL N.T.S. 9/10/2025

- 1) RIGHT HAND MODEL SHOWN.
- 2) ALL DIMENSIONS ARE FOR REFERENCE AND SHOULD NOT BE USED FOR PREFABRICATION OF PIPING OR SUPPORTS.
- 3) WATER DEFROST ADDS 6 INCHES TO HEIGHT OF STANDARD UNIT AND CHANGES DRAIN SIZE.
- 4) HANGER HOLES ARE FOR 3/4 INCH THREADED ROD.