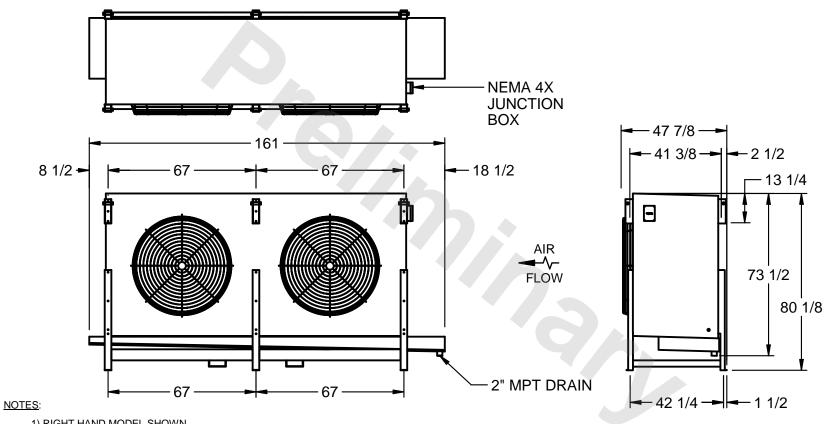

## EVAPCO, INC.

MODEL # SSTHB2-566VH0750K1LA CUSTOMER STL2-SE-20-FL N.T.S. 6/15/2025

- 1) RIGHT HAND MODEL SHOWN.
- 2) ALL DIMENSIONS ARE FOR REFERENCE AND SHOULD NOT BE USED FOR PREFABRICATION OF PIPING OR SUPPORTS.
- 3) WATER DEFROST ADDS 6 INCHES TO HEIGHT OF STANDARD UNIT AND CHANGES DRAIN SIZE.
- 4) HANGER HOLES ARE FOR 3/4 INCH THREADED ROD.