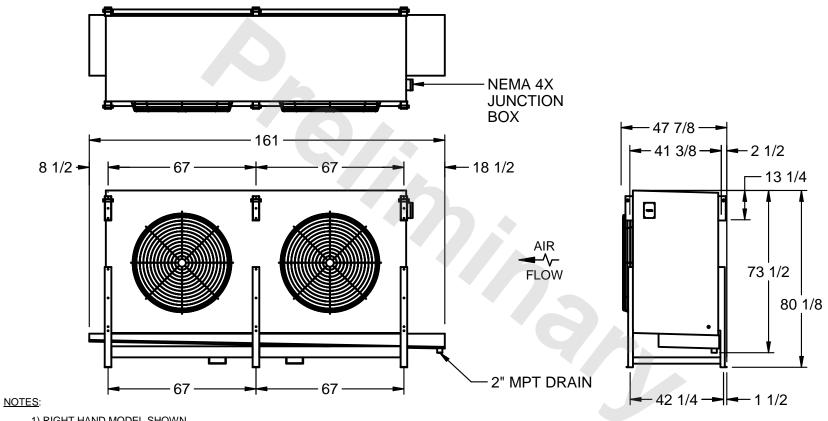

## EVAPCO, INC.

MODEL # SSTHB2-566VH0750L2KA CUSTOMER STL2-SE-20-FL N.T.S. 9/10/2025

- 1) RIGHT HAND MODEL SHOWN.
- 2) ALL DIMENSIONS ARE FOR REFERENCE AND SHOULD NOT BE USED FOR PREFABRICATION OF PIPING OR SUPPORTS.
- 3) WATER DEFROST ADDS 6 INCHES TO HEIGHT OF STANDARD UNIT AND CHANGES DRAIN SIZE.
- 4) HANGER HOLES ARE FOR 3/4 INCH THREADED ROD.