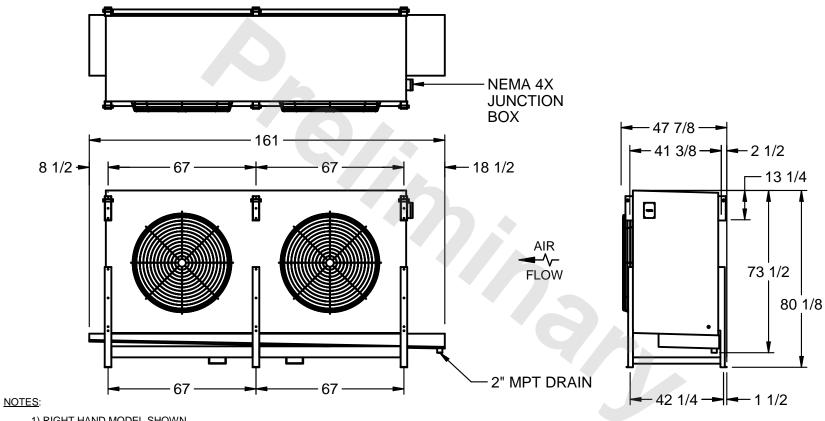

## EVAPCO, INC.

MODEL# SSTHB2-566WH0150K1KA CUSTOMER STL2-SE-20-FL N.T.S. 9/10/2025

- 1) RIGHT HAND MODEL SHOWN.
- 2) ALL DIMENSIONS ARE FOR REFERENCE AND SHOULD NOT BE USED FOR PREFABRICATION OF PIPING OR SUPPORTS.
- 3) WATER DEFROST ADDS 6 INCHES TO HEIGHT OF STANDARD UNIT AND CHANGES DRAIN SIZE.
- 4) HANGER HOLES ARE FOR 3/4 INCH THREADED ROD.

| PROJECT SHIPPING WEIGHT 3020 lbs OPERATING WEIGHT 3370 lbs |
|------------------------------------------------------------|
|------------------------------------------------------------|