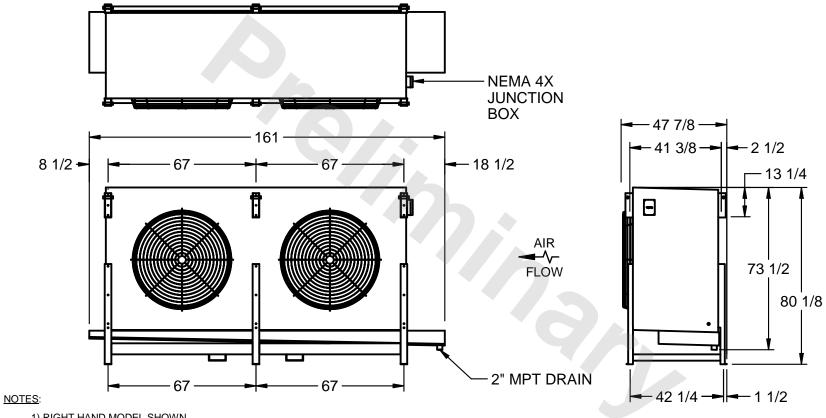

## EVAPCO, INC.

MODEL# SSTHB2-566WH0200K2KA CUSTOMER STL2-SE-20-FL N.T.S. 9/10/2025

- 1) RIGHT HAND MODEL SHOWN.
- 2) ALL DIMENSIONS ARE FOR REFERENCE AND SHOULD NOT BE USED FOR PREFABRICATION OF PIPING OR SUPPORTS.
- 3) WATER DEFROST ADDS 6 INCHES TO HEIGHT OF STANDARD UNIT AND CHANGES DRAIN SIZE.
- 4) HANGER HOLES ARE FOR 3/4 INCH THREADED ROD.