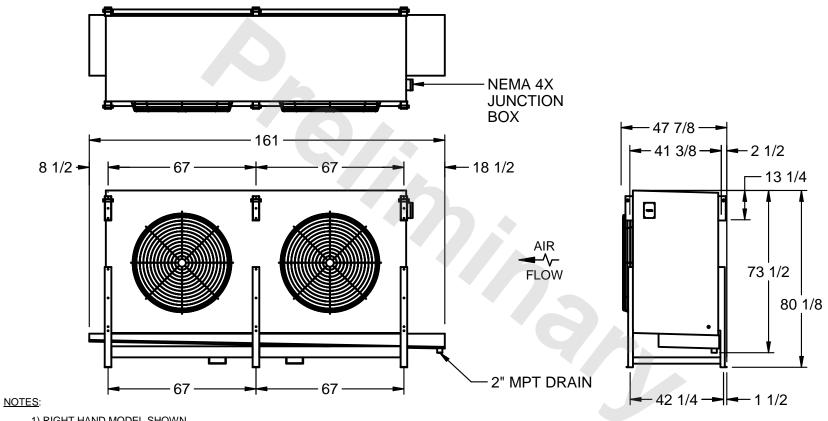

## EVAPCO, INC.

MODEL # SSTHB2-568VH0500K1LA CUSTOMER STL2-SE-20-FL N.T.S. 9/11/2025

- 1) RIGHT HAND MODEL SHOWN.
- 2) ALL DIMENSIONS ARE FOR REFERENCE AND SHOULD NOT BE USED FOR PREFABRICATION OF PIPING OR SUPPORTS.
- 3) WATER DEFROST ADDS 6 INCHES TO HEIGHT OF STANDARD UNIT AND CHANGES DRAIN SIZE.
- 4) HANGER HOLES ARE FOR 3/4 INCH THREADED ROD.