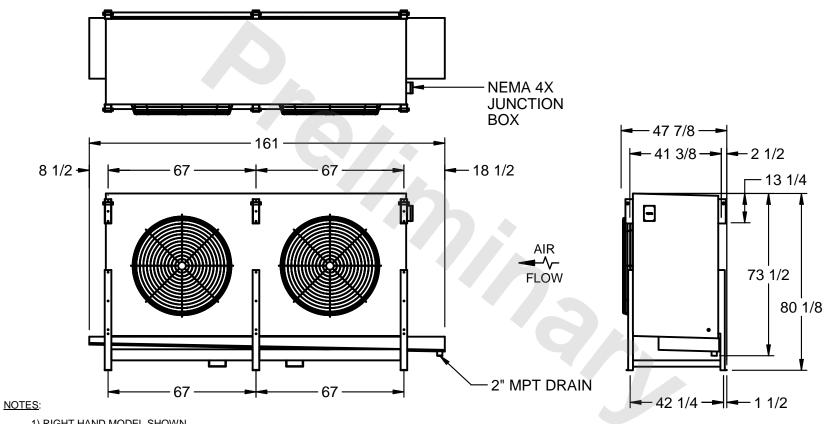

## EVAPCO, INC.

MODEL# SSTHB2-568VH0750K1MA CUSTOMER STL2-SE-20-FL N.T.S. 9/11/2025

- 1) RIGHT HAND MODEL SHOWN.
- 2) ALL DIMENSIONS ARE FOR REFERENCE AND SHOULD NOT BE USED FOR PREFABRICATION OF PIPING OR SUPPORTS.
- 3) WATER DEFROST ADDS 6 INCHES TO HEIGHT OF STANDARD UNIT AND CHANGES DRAIN SIZE.
- 4) HANGER HOLES ARE FOR 3/4 INCH THREADED ROD.