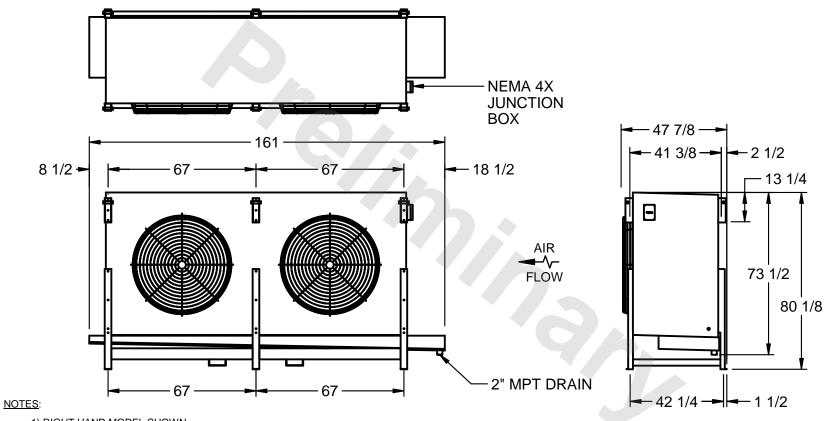

## EVAPCO, INC.

MODEL # SSTHB2-568VH0750L2KA CUSTOMER STL2-SE-20-FL N.T.S. 9/11/2025

- 1) RIGHT HAND MODEL SHOWN.
- 2) ALL DIMENSIONS ARE FOR REFERENCE AND SHOULD NOT BE USED FOR PREFABRICATION OF PIPING OR SUPPORTS.
- 3) WATER DEFROST ADDS 6 INCHES TO HEIGHT OF STANDARD UNIT AND CHANGES DRAIN SIZE.
- 4) HANGER HOLES ARE FOR 3/4 INCH THREADED ROD.