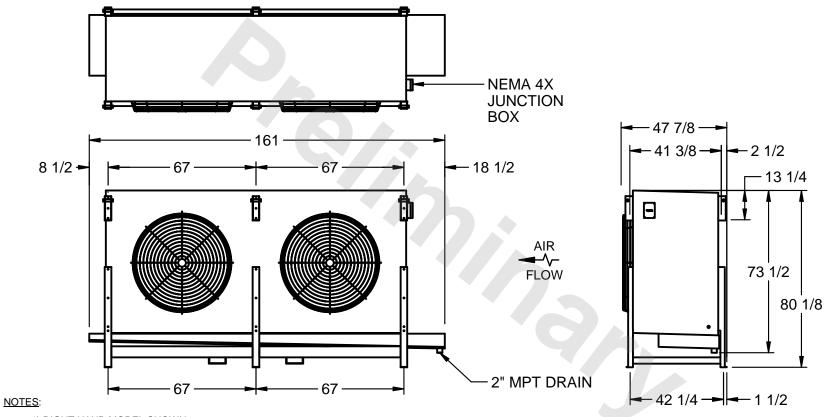

## EVAPCO, INC.

MODEL# SSTHB2-568WH0300K3LA CUSTOMER STL2-SE-20-FL N.T.S. 9/11/2025

- 1) RIGHT HAND MODEL SHOWN.
- 2) ALL DIMENSIONS ARE FOR REFERENCE AND SHOULD NOT BE USED FOR PREFABRICATION OF PIPING OR SUPPORTS.
- 3) WATER DEFROST ADDS 6 INCHES TO HEIGHT OF STANDARD UNIT AND CHANGES DRAIN SIZE.
- 4) HANGER HOLES ARE FOR 3/4 INCH THREADED ROD.