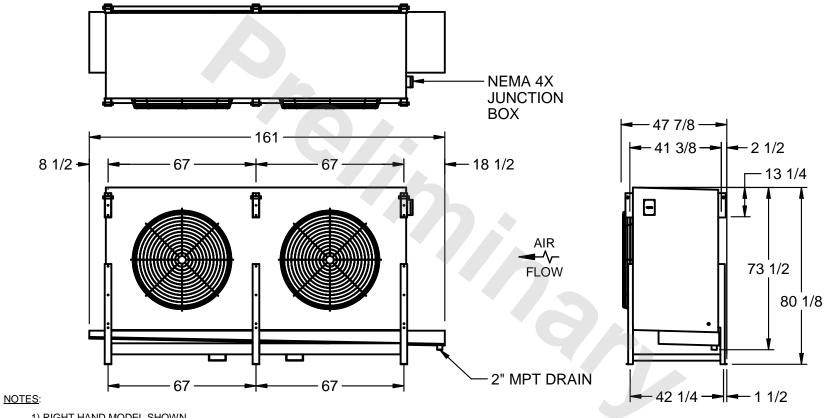

## EVAPCO, INC.

MODEL# SSTHB2-568WH0300L1KA CUSTOMER STL2-SE-20-FL N.T.S. 9/11/2025

- 1) RIGHT HAND MODEL SHOWN.
- 2) ALL DIMENSIONS ARE FOR REFERENCE AND SHOULD NOT BE USED FOR PREFABRICATION OF PIPING OR SUPPORTS.
- 3) WATER DEFROST ADDS 6 INCHES TO HEIGHT OF STANDARD UNIT AND CHANGES DRAIN SIZE.
- 4) HANGER HOLES ARE FOR 3/4 INCH THREADED ROD.