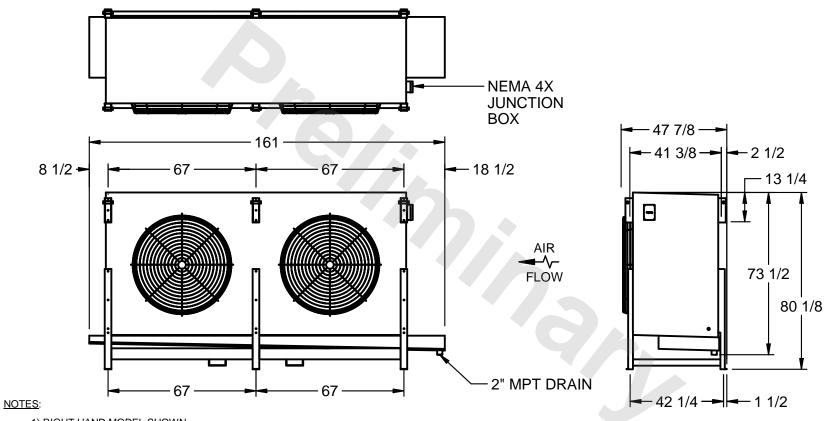

## EVAPCO, INC.

MODEL# SSTHB2-568WH0500K1LA CUSTOMER STL2-SE-20-FL N.T.S. 9/11/2025

- 1) RIGHT HAND MODEL SHOWN.
- 2) ALL DIMENSIONS ARE FOR REFERENCE AND SHOULD NOT BE USED FOR PREFABRICATION OF PIPING OR SUPPORTS.
- 3) WATER DEFROST ADDS 6 INCHES TO HEIGHT OF STANDARD UNIT AND CHANGES DRAIN SIZE.
- 4) HANGER HOLES ARE FOR 3/4 INCH THREADED ROD.