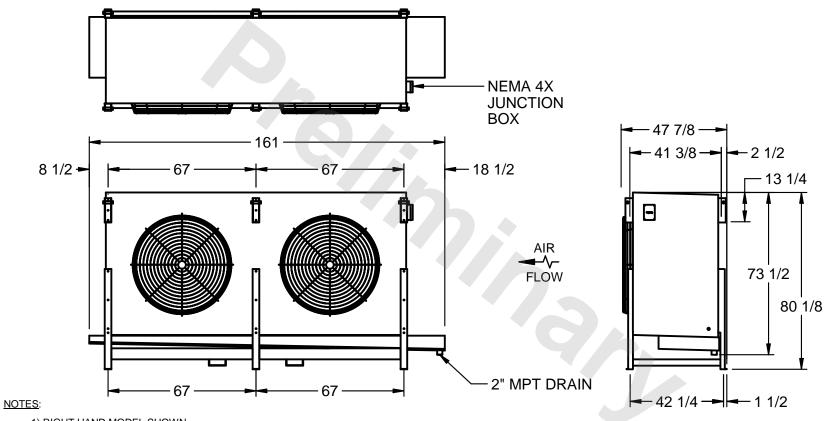

## EVAPCO, INC.

MODEL# SSTHB2-568WH0750K1LA CUSTOMER STL2-SE-20-FL N.T.S. 9/11/2025

- 1) RIGHT HAND MODEL SHOWN.
- 2) ALL DIMENSIONS ARE FOR REFERENCE AND SHOULD NOT BE USED FOR PREFABRICATION OF PIPING OR SUPPORTS.
- 3) WATER DEFROST ADDS 6 INCHES TO HEIGHT OF STANDARD UNIT AND CHANGES DRAIN SIZE.
- 4) HANGER HOLES ARE FOR 3/4 INCH THREADED ROD.

| PROJECT SHIPPING WEIGHT 3930 lbs OPERATING WEIGHT 4410 lbs |
|------------------------------------------------------------|
|------------------------------------------------------------|