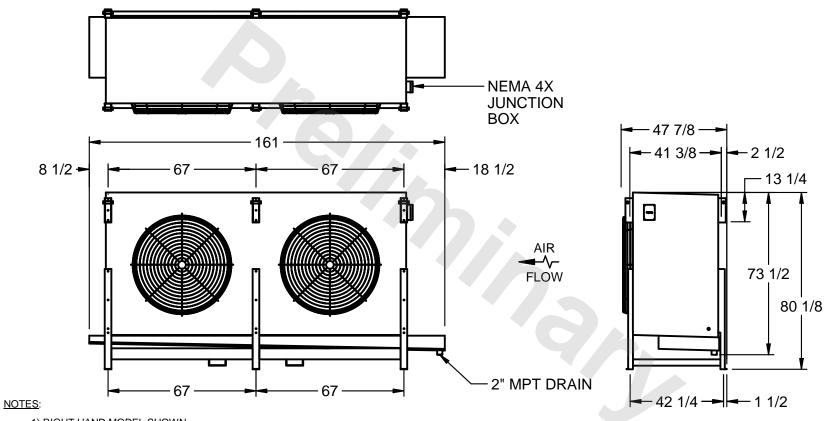

## EVAPCO, INC.

MODEL# SSTHB2-568WH0750L2KA CUSTOMER STL2-SE-20-FL N.T.S. 9/11/2025

- 1) RIGHT HAND MODEL SHOWN.
- 2) ALL DIMENSIONS ARE FOR REFERENCE AND SHOULD NOT BE USED FOR PREFABRICATION OF PIPING OR SUPPORTS.
- 3) WATER DEFROST ADDS 6 INCHES TO HEIGHT OF STANDARD UNIT AND CHANGES DRAIN SIZE.
- 4) HANGER HOLES ARE FOR 3/4 INCH THREADED ROD.