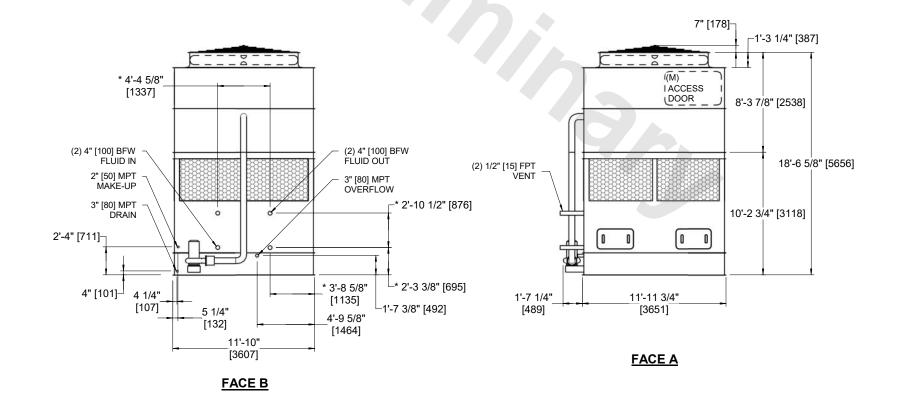

CLOSED CIRCUIT COOLER MODEL#

NTS

OPERATING

WEIGHT

31640 lbs+ [14355] kg+

EVAPCO, INC. Evapeo

WX412122410F-DRA-ST

8/24/2025

NOTES:

SHIPPING

WEIGHT

1. (M)- FAN MOTOR LOCATION

2. HEAVIEST SECTION IS COIL SECTION

ESW4 12-25K12-LF

3. MPT DENOTES MALE PIPE THREAD FPT DENOTES FEMALE PIPE THREAD BFW DENOTES BEVELED FOR WELDING **GVD DENOTES GROOVED** FLG DENOTES FLANGE

- 4. +UNIT WEIGHT DOES NOT INCLUDE ACCESSORIES (SEE ACCESSORY DRAWINGS)
- 5. 3/4" [19MM] DIA. MOUNTING HOLES. REFER TO RECOMMENDED STEEL SUPPORT DRAWING
- 6. MAKE-UP WATER PRESSURE 20 psi MIN [137 kPa], 50 psi MAX [344 kPa]
- 7. DIMENSIONS LISTED AS FOLLOWS: **ENGLISH FT-IN** [METRIC] [mm]
- 8. \* APPROXIMATE DIMENSIONS DO NOT USE FOR PRE-FABRICATION OF CONNECTING PIPING

21480 lbs+ [9745] kg+

**FACE C** 

SERIAL#

**FACE B PLAN VIEW** 

**FACE D** 

NO. OF SHIPPING SECTIONS

DRAWN BY:

**AWT** 

**FACE A** 

HEAVIEST SECTION

WEIGHT

16410 lbs+ [7445] kg+