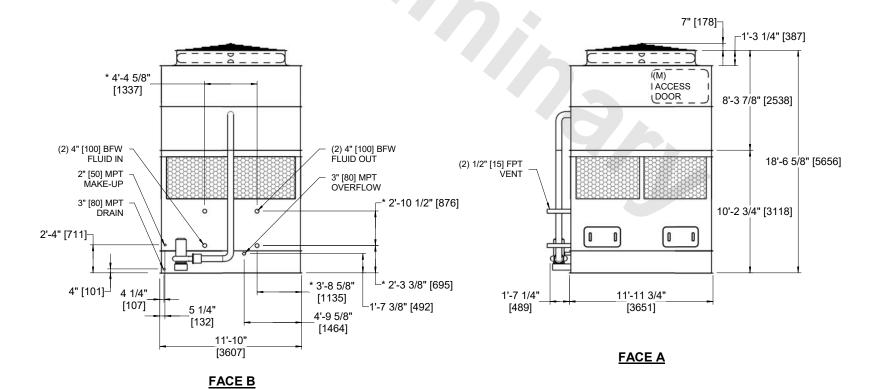

CLOSED CIRCUIT COOLER MODEL# ESW4 12-25L12-LF NTS

EVAPCO, INC. Evapeo

WX412122410F-DRA-ST SERIAL#

8/26/2025

NOTES:

1. (M)- FAN MOTOR LOCATION

2. HEAVIEST SECTION IS COIL SECTION

3. MPT DENOTES MALE PIPE THREAD FPT DENOTES FEMALE PIPE THREAD BFW DENOTES BEVELED FOR WELDING **GVD DENOTES GROOVED** FLG DENOTES FLANGE

4. +UNIT WEIGHT DOES NOT INCLUDE ACCESSORIES (SEE ACCESSORY DRAWINGS)

5. 3/4" [19MM] DIA. MOUNTING HOLES. REFER TO RECOMMENDED STEEL SUPPORT DRAWING

6. MAKE-UP WATER PRESSURE 20 psi MIN [137 kPa], 50 psi MAX [344 kPa]

7. DIMENSIONS LISTED AS FOLLOWS: **ENGLISH FT-IN** [METRIC] [mm]

8. \* - APPROXIMATE DIMENSIONS DO NOT USE FOR PRE-FABRICATION OF CONNECTING PIPING

## **FACE C**

**FACE B PLAN VIEW** 

**FACE D** 

**FACE A** 