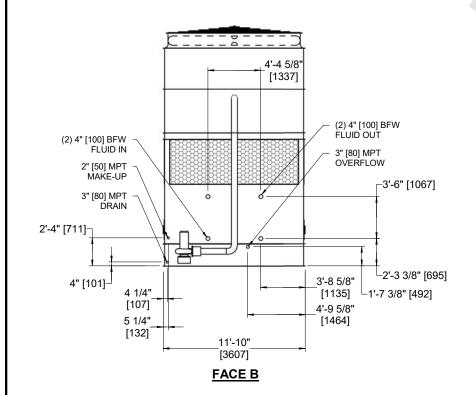

CLOSED CIRCUIT COOLER MODEL# ESW4 12-26J18-SF NTS

EVAPCO, INC. EVAPCO

WX412182412F-DRA-ST

8/27/2025

NOTES:

1. (M)- FAN MOTOR LOCATION

2. HÉAVIEST SECTION IS COIL SECTION

3. MPT DENOTES MALE PIPE THREAD FPT DENOTES FEMALE PIPE THREAD BFW DENOTES BEVELED FOR WELDING **GVD DENOTES GROOVED** FLG DENOTES FLANGE

4. +UNIT WEIGHT DOES NOT INCLUDE ACCESSORIES (SEE ACCESSORY DRAWINGS)

5. 3/4" [19MM] DIA. MOUNTING HOLES. REFER TO RECOMMENDED STEEL SUPPORT DRAWING

6. MAKE-UP WATER PRESSURE 20 psi MIN [137 kPa], 50 psi MAX [344 kPa]

7. DIMENSIONS LISTED AS FOLLOWS: **ENGLISH FT-IN** [METRIC] [mm]

8. \* - APPROXIMATE DIMENSIONS DO NOT USE FOR PRE-FABRICATION OF CONNECTING PIPING

SERIAL#

**FACE A** 

HEAVIEST SECTION

WEIGHT