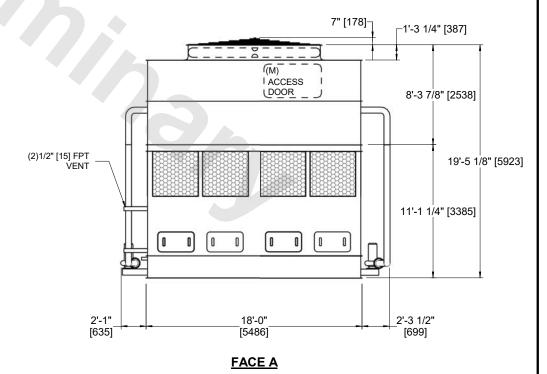

CLOSED CIRCUIT COOLER MODEL# ESW4 12-26J18-SF NTS

EVAPCO, INC. EVAPCO

WX412182412F-DRA-ST

8/27/2025

NOTES:

1. (M)- FAN MOTOR LOCATION

2. HÉAVIEST SECTION IS COIL SECTION

3. MPT DENOTES MALE PIPE THREAD FPT DENOTES FEMALE PIPE THREAD BFW DENOTES BEVELED FOR WELDING **GVD DENOTES GROOVED** FLG DENOTES FLANGE

4. +UNIT WEIGHT DOES NOT INCLUDE ACCESSORIES (SEE ACCESSORY DRAWINGS)

5. 3/4" [19MM] DIA. MOUNTING HOLES. REFER TO RECOMMENDED STEEL SUPPORT DRAWING

6. MAKE-UP WATER PRESSURE 20 psi MIN [137 kPa], 50 psi MAX [344 kPa]

7. DIMENSIONS LISTED AS FOLLOWS: **ENGLISH FT-IN** [METRIC] [mm]

8. \* - APPROXIMATE DIMENSIONS DO NOT USE FOR PRE-FABRICATION OF CONNECTING PIPING

SERIAL#

**FACE A** 

HEAVIEST SECTION

WEIGHT