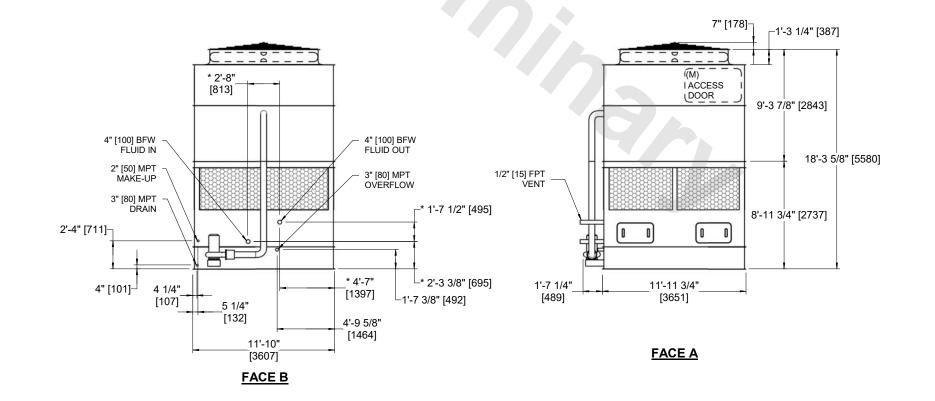

## NOTES:

SHIPPING

WEIGHT

MODEL#

- 1. (M)- FAN MOTOR LOCATION
- 2. HEAVIEST SECTION IS COIL SECTION
- 3. MPT DENOTES MALE PIPE THREAD FPT DENOTES FEMALE PIPE THREAD BFW DENOTES BEVELED FOR WELDING **GVD DENOTES GROOVED** FLG DENOTES FLANGE
- 4. +UNIT WEIGHT DOES NOT INCLUDE ACCESSORIES (SEE ACCESSORY DRAWINGS)
- 5. 3/4" [19MM] DIA. MOUNTING HOLES. REFER TO RECOMMENDED STEEL SUPPORT DRAWING
- 6. MAKE-UP WATER PRESSURE 20 psi MIN [137 kPa], 50 psi MAX [344 kPa]
- 7. DIMENSIONS LISTED AS FOLLOWS: **ENGLISH FT-IN** [METRIC] [mm]
- 8. \* APPROXIMATE DIMENSIONS DO NOT USE FOR PRE-FABRICATION OF CONNECTING PIPING

## **FACE C**

SERIAL#

**FACE B PLAN VIEW** 

**FACE D** 

NO. OF SHIPPING SECTIONS

DRAWN BY:

**AWT** 

**FACE A** 