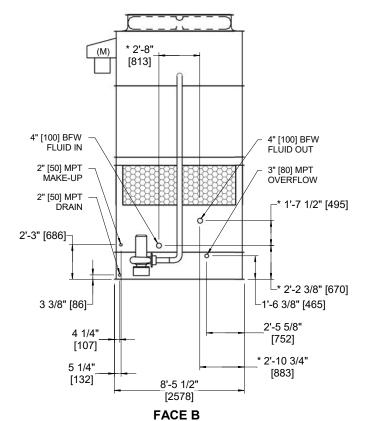

CLOSED CIRCUIT COOLER MODEL# ESW4 9-43K9-LP NTS NOTES: 1. (M)- FAN MOTOR LOCATION 2. HÉAVIEST SECTION IS COIL SECTION 3. MPT DENOTES MALE PIPE THREAD FPT DENOTES FEMALE PIPE THREAD

EVAPCO, INC. Evapeo

WX409094806P-DRA-ST SERIAL# DATE: 9/1/2025

- BFW DENOTES BEVELED FOR WELDING **GVD DENOTES GROOVED** FLG DENOTES FLANGE
- 4. +UNIT WEIGHT DOES NOT INCLUDE ACCESSORIES (SEE ACCESSORY DRAWINGS)
- 5. 3/4" [19MM] DIA. MOUNTING HOLES. REFER TO RECOMMENDED STEEL SUPPORT DRAWING
- 6. MAKE-UP WATER PRESSURE 20 psi MIN [137 kPa], 50 psi MAX [344 kPa]
- 7. DIMENSIONS LISTED AS FOLLOWS: **ENGLISH FT-IN** [METRIC] [mm]
- 8. \* APPROXIMATE DIMENSIONS DO NOT USE FOR PRE-FABRICATION OF CONNECTING PIPING