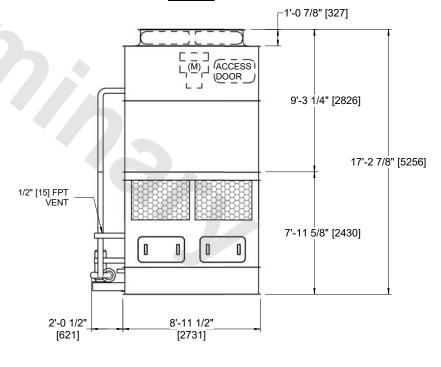

CLOSED CIRCUIT COOLER MODEL# ESW4 9-43K9-LP NTS NOTES: 1. (M)- FAN MOTOR LOCATION 2. HÉAVIEST SECTION IS COIL SECTION 3. MPT DENOTES MALE PIPE THREAD FPT DENOTES FEMALE PIPE THREAD

EVAPCO, INC. Evapeo

WX409094806P-DRA-ST SERIAL# DATE: 9/1/2025

- BFW DENOTES BEVELED FOR WELDING **GVD DENOTES GROOVED** FLG DENOTES FLANGE
- 4. +UNIT WEIGHT DOES NOT INCLUDE ACCESSORIES (SEE ACCESSORY DRAWINGS)
- 5. 3/4" [19MM] DIA. MOUNTING HOLES. REFER TO RECOMMENDED STEEL SUPPORT DRAWING
- 6. MAKE-UP WATER PRESSURE 20 psi MIN [137 kPa], 50 psi MAX [344 kPa]
- 7. DIMENSIONS LISTED AS FOLLOWS: **ENGLISH FT-IN** [METRIC] [mm]
- 8. \* APPROXIMATE DIMENSIONS DO NOT USE FOR PRE-FABRICATION OF CONNECTING PIPING