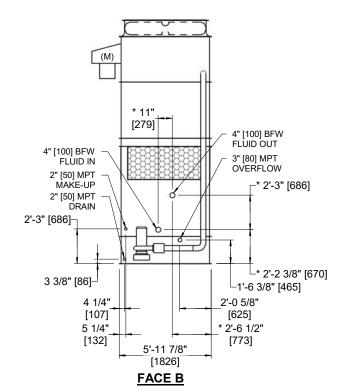

CLOSED CIRCUIT COOLER

MODEL # ESW4 9-34F6-LP SCALE NTS

## NOTES:

- 1. (M)- FAN MOTOR LOCATION
- 2. HÉAVIEST SECTION IS COIL SECTION
- 2. ILAVILLA I SECTION IS COLL SETTON
  3. MPT DENOTES MALE PIPE THREAD
  FPT DENOTES FEMALE PIPE THREAD
  BFW DENOTES BEVELED FOR WELDING
  GVD DENOTES GROOVED
  FLG DENOTES FLANGE
- 4. +UNIT WEIGHT DOES NOT INCLUDE ACCESSORIES (SEE ACCESSORY DRAWINGS)
- 5. 3/4" [19MM] DIA. MOUNTING HOLES. REFER TO RECOMMENDED STEEL SUPPORT DRAWING
- 6. MAKE-UP WATER PRESSURE 20 psi MIN [137 kPa], 50 psi MAX [344 kPa]
- 7. DIMENSIONS LISTED AS FOLLOWS: ENGLISH FT-IN [METRIC] [mm]
- 8. \* APPROXIMATE DIMENSIONS DO NOT USE FOR PRE-FABRICATION OF CONNECTING PIPING

## FACE C

**FACE A** 

FACE A

SHIPPING WEIGHT 7590 lbs+ [3445] kg+ OPERATING WEIGHT 10670 lbs+ [4840] kg+ HEAVIEST SECTION WEIGHT 5460 lbs+ [2475] kg+ NO. OF SHIPPING SECTIONS 2 DRAWN BY: AWT