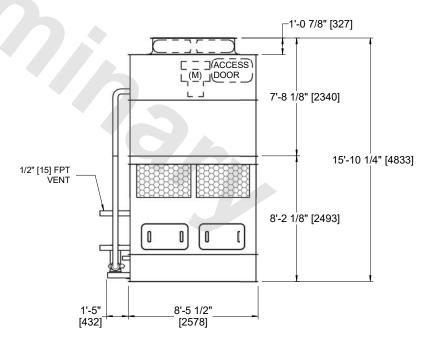

CLOSED CIRCUIT COOLER

MODEL # ESW4 9-34F6-LP SCALE NTS

## NOTES:

- 1. (M)- FAN MOTOR LOCATION
- 2. HÉAVIEST SECTION IS COIL SECTION
- 2. ILAVILLA I SECTION IS COLL SETTON
  3. MPT DENOTES MALE PIPE THREAD
  FPT DENOTES FEMALE PIPE THREAD
  BFW DENOTES BEVELED FOR WELDING
  GVD DENOTES GROOVED
  FLG DENOTES FLANGE
- 4. +UNIT WEIGHT DOES NOT INCLUDE ACCESSORIES (SEE ACCESSORY DRAWINGS)
- 5. 3/4" [19MM] DIA. MOUNTING HOLES. REFER TO RECOMMENDED STEEL SUPPORT DRAWING
- 6. MAKE-UP WATER PRESSURE 20 psi MIN [137 kPa], 50 psi MAX [344 kPa]
- 7. DIMENSIONS LISTED AS FOLLOWS: ENGLISH FT-IN [METRIC] [mm]
- 8. \* APPROXIMATE DIMENSIONS DO NOT USE FOR PRE-FABRICATION OF CONNECTING PIPING

## FACE C

**FACE A** 

FACE A

SHIPPING WEIGHT 7590 lbs+ [3445] kg+ OPERATING WEIGHT 10670 lbs+ [4840] kg+ HEAVIEST SECTION WEIGHT 5460 lbs+ [2475] kg+ NO. OF SHIPPING SECTIONS 2 DRAWN BY: AWT