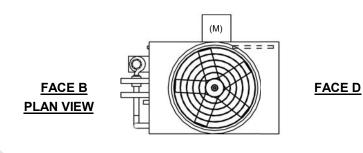

## NOTES:

- 1. (M)- FAN MOTOR LOCATION
- 2. HÉAVIEST SECTION IS COIL SECTION
- 2. ILAVILLA I SECTION IS COLL SETTON
  3. MPT DENOTES MALE PIPE THREAD
  FPT DENOTES FEMALE PIPE THREAD
  BFW DENOTES BEVELED FOR WELDING
  GVD DENOTES GROOVED
  FLG DENOTES FLANGE
- 4. +UNIT WEIGHT DOES NOT INCLUDE ACCESSORIES (SEE ACCESSORY DRAWINGS)
- 5. 3/4" [19MM] DIA. MOUNTING HOLES. REFER TO RECOMMENDED STEEL SUPPORT DRAWING
- 6. MAKE-UP WATER PRESSURE 20 psi MIN [137 kPa], 50 psi MAX [344 kPa]
- 7. DIMENSIONS LISTED AS FOLLOWS: ENGLISH FT-IN [METRIC] [mm]
- 8. \* APPROXIMATE DIMENSIONS DO NOT USE FOR PRE-FABRICATION OF CONNECTING PIPING