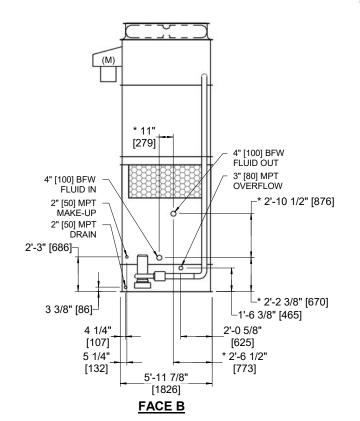

## NOTES:

- 1. (M)- FAN MOTOR LOCATION
- 2. HÉAVIEST SECTION IS COIL SECTION
- 3. MPT DENOTES MALE PIPE THREAD
  FPT DENOTES FEMALE PIPE THREAD
  BFW DENOTES BEVELED FOR WELDING
  GVD DENOTES GROOVED
  FLG DENOTES FLANGE
- 4. +UNIT WEIGHT DOES NOT INCLUDE ACCESSORIES (SEE ACCESSORY DRAWINGS)
- 5. 3/4" [19MM] DIA. MOUNTING HOLES. REFER TO RECOMMENDED STEEL SUPPORT DRAWING
- 6. MAKE-UP WATER PRESSURE 20 psi MIN [137 kPa], 50 psi MAX [344 kPa]
- 7. DIMENSIONS LISTED AS FOLLOWS: ENGLISH FT-IN [METRIC] [mm]
- 8. \* APPROXIMATE DIMENSIONS DO NOT USE FOR PRE-FABRICATION OF CONNECTING PIPING