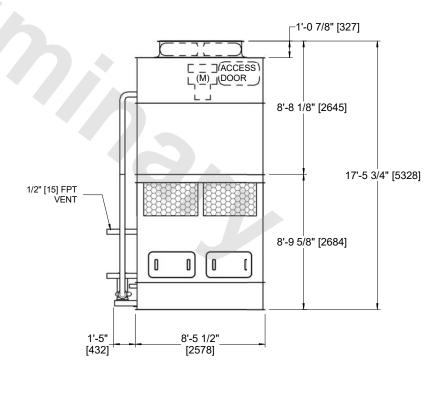

## NOTES:

- 1. (M)- FAN MOTOR LOCATION
- 2. HÉAVIEST SECTION IS COIL SECTION
- 3. MPT DENOTES MALE PIPE THREAD
  FPT DENOTES FEMALE PIPE THREAD
  BFW DENOTES BEVELED FOR WELDING
  GVD DENOTES GROOVED
  FLG DENOTES FLANGE
- 4. +UNIT WEIGHT DOES NOT INCLUDE ACCESSORIES (SEE ACCESSORY DRAWINGS)
- 5. 3/4" [19MM] DIA. MOUNTING HOLES. REFER TO RECOMMENDED STEEL SUPPORT DRAWING
- 6. MAKE-UP WATER PRESSURE 20 psi MIN [137 kPa], 50 psi MAX [344 kPa]
- 7. DIMENSIONS LISTED AS FOLLOWS: ENGLISH FT-IN [METRIC] [mm]
- 8. \* APPROXIMATE DIMENSIONS DO NOT USE FOR PRE-FABRICATION OF CONNECTING PIPING