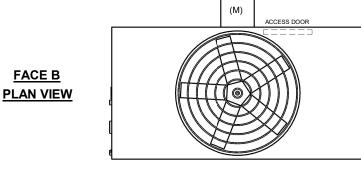

## NOTES:

- 1. (M)- FAN MOTOR LOCATION
- 2. HEAVIEST SECTION IS FAN/CASING SECTION
- 3. MPT DENOTES MALE PIPE THREAD FPT DENOTES FEMALE PIPE THREAD BFW DENOTES BEVELED FOR WELDING **GVD DENOTES GROOVED** FLG DENOTES FLANGE
- 4. +UNIT WEIGHT DOES NOT INCLUDE ACCESSORIES (SEE ACCESSORY DRAWINGS)
- 5. 3/4" [19MM] DIA. MOUNTING HOLES. REFER TO RECOMMENDED STEEL SUPPORT DRAWING
- 6. DIMENSIONS LISTED AS FOLLOWS: **ENGLISH FT-IN** [METRIC] [mm]
- 7. MAKE-UP WATER PRESSURE 20 psi MIN [137 kPa], 50 psi MAX [344 kPa]