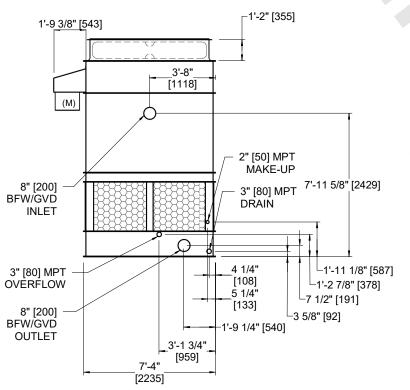

## NOTES:

- 1. (M)- FAN MOTOR LOCATION
- 2. HEAVIEST SECTION IS FAN/CASING SECTION
- 3. MPT DENOTES MALE PIPE THREAD FPT DENOTES FEMALE PIPE THREAD BFW DENOTES BEVELED FOR WELDING **GVD DENOTES GROOVED** FLG DENOTES FLANGE
- 4. +UNIT WEIGHT DOES NOT INCLUDE ACCESSORIES (SEE ACCESSORY DRAWINGS)
- 5. 3/4" [19MM] DIA. MOUNTING HOLES. REFER TO RECOMMENDED STEEL SUPPORT DRAWING
- 6. DIMENSIONS LISTED AS FOLLOWS: **ENGLISH FT-IN** [METRIC] [mm]
- 7. MAKE-UP WATER PRESSURE 20 psi MIN [137 kPa], 50 psi MAX [344 kPa]