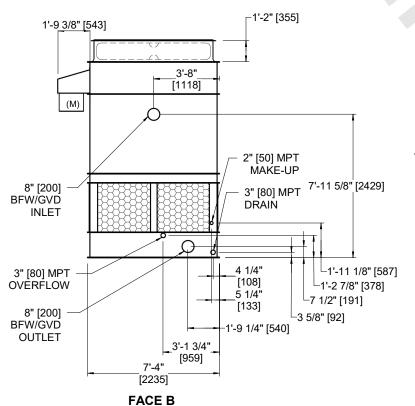

## NOTES:

- 1. (M)- FAN MOTOR LOCATION
- 2. HEAVIEST SECTION IS FAN/CASING SECTION
- 3. MPT DENOTES MALE PIPE THREAD FPT DENOTES FEMALE PIPE THREAD BFW DENOTES BEVELED FOR WELDING **GVD DENOTES GROOVED** FLG DENOTES FLANGE
- 4. +UNIT WEIGHT DOES NOT INCLUDE ACCESSORIES (SEE ACCESSORY DRAWINGS)
- 5. 3/4" [19MM] DIA. MOUNTING HOLES. REFER TO RECOMMENDED STEEL SUPPORT DRAWING
- 6. DIMENSIONS LISTED AS FOLLOWS: **ENGLISH FT-IN** [METRIC] [mm]
- 7. MAKE-UP WATER PRESSURE 20 psi MIN [137 kPa], 50 psi MAX [344 kPa]