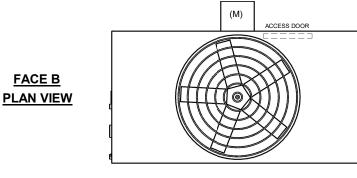

## NOTES:

- 1. (M)- FAN MOTOR LOCATION
- 2. HEAVIEST SECTION IS FAN/CASING SECTION
- 3. MPT DENOTES MALE PIPE THREAD FPT DENOTES FEMALE PIPE THREAD BFW DENOTES BEVELED FOR WELDING **GVD DENOTES GROOVED** FLG DENOTES FLANGE
- 4. +UNIT WEIGHT DOES NOT INCLUDE ACCESSORIES (SEE ACCESSORY DRAWINGS)
- 5. 3/4" [19MM] DIA. MOUNTING HOLES. REFER TO RECOMMENDED STEEL SUPPORT DRAWING
- 6. DIMENSIONS LISTED AS FOLLOWS: **ENGLISH FT-IN** [METRIC] [mm]
- 7. MAKE-UP WATER PRESSURE 20 psi MIN [137 kPa], 50 psi MAX [344 kPa]