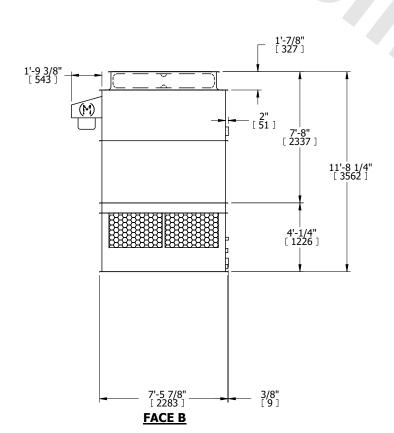

## NOTES:

- 1. (M)- FAN MOTOR LOCATION
- 2. HÉAVIEST SECTION IS UPPER SECTION
- 3. MPT DENOTES MALE PIPE THREAD FPT DENOTES FEMALE PIPE THREAD BFW DENOTES BEVELED FOR WELDING GVD DENOTES GROOVED FLG DENOTES FLANGE
- 4. +UNIT WEIGHT DOES NOT INCLUDE ACCESSORIES (SEE ACCESSORY DRAWINGS)
- 5. MAKE-UP WATER PRESSURE 20 psi MIN [137 kPa], 50 psi MAX [344 kPa]
- 6. 3/4" [19MM] DIA. MOUNTING HOLES. REFER TO RECOMENDED STEEL SUPPORT DRAWING.
- 7. DIMENSIONS LISTED AS FOLLOWS: ENGLISH FT-IN [METRIC] [mm]

## FACE C

FACE B

**FACE D** 

**FACE A** 

SHIPPING WEIGHT

3850 lbs+ [1750] kg+

OPERATING WEIGHT

6270 lbs+ [2845] kg+

HEAVIEST SECTION WEIGHT

2580 lbs+ [1175] kg+

NO. OF SHIPPING SECTIONS

DRAWN BY: JLG