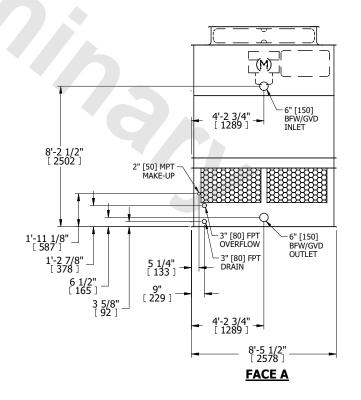

## NOTES:

- 1. (M)- FAN MOTOR LOCATION
- 2. HÉAVIEST SECTION IS UPPER SECTION
- 3. MPT DENOTES MALE PIPE THREAD FPT DENOTES FEMALE PIPE THREAD BFW DENOTES BEVELED FOR WELDING GVD DENOTES GROOVED FLG DENOTES FLANGE
- 4. +UNIT WEIGHT DOES NOT INCLUDE ACCESSORIES (SEE ACCESSORY DRAWINGS)
- 5. MAKE-UP WATER PRESSURE 20 psi MIN [137 kPa], 50 psi MAX [344 kPa]
- 6. 3/4" [19MM] DIA. MOUNTING HOLES. REFER TO RECOMENDED STEEL SUPPORT DRAWING.
- 7. DIMENSIONS LISTED AS FOLLOWS: ENGLISH FT-IN [METRIC] [mm]

## FACE C

FACE B

**FACE D** 

**FACE A** 

SHIPPING WEIGHT

3850 lbs+ [1750] kg+

OPERATING WEIGHT

6270 lbs+ [2845] kg+

HEAVIEST SECTION WEIGHT

2580 lbs+ [1175] kg+

NO. OF SHIPPING SECTIONS

DRAWN BY: JLG