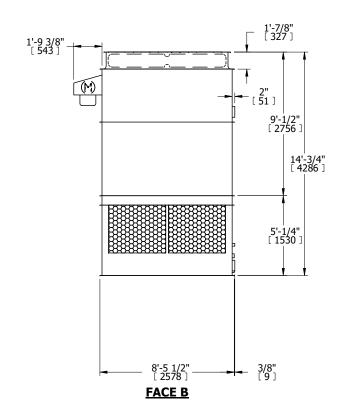

## NOTES:

- 1. (M)- FAN MOTOR LOCATION
- 2. HÉAVIEST SECTION IS UPPER SECTION
- 3. MPT DENOTES MALE PIPE THREAD FPT DENOTES FEMALE PIPE THREAD BFW DENOTES BEVELED FOR WELDING GVD DENOTES GROOVED FLG DENOTES FLANGE
- 4. +UNIT WEIGHT DOES NOT INCLUDE ACCESSORIES (SEE ACCESSORY DRAWINGS)
- 5. MAKE-UP WATER PRESSURE 20 psi MIN [137 kPa], 50 psi MAX [344 kPa]
- 6. 3/4" [19MM] DIA. MOUNTING HOLES. REFER TO RECOMENDED STEEL SUPPORT DRAWING.
- 7. DIMENSIONS LISTED AS FOLLOWS:

ENGLISH FT-IN [METRIC] [mm]

FACE D