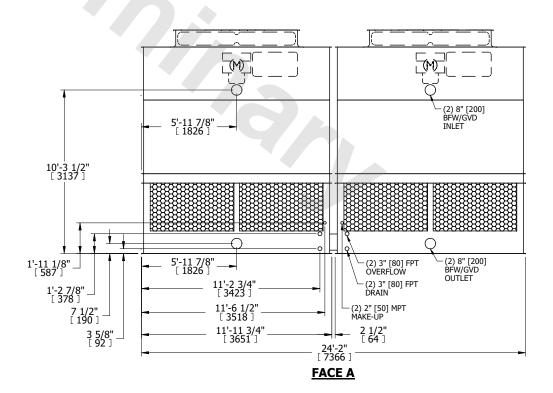

## NOTES:

- 1. (M)- FAN MOTOR LOCATION
- 2. HÉAVIEST SECTION IS UPPER SECTION
- 3. MPT DENOTES MALE PIPE THREAD FPT DENOTES FEMALE PIPE THREAD BFW DENOTES BEVELED FOR WELDING GVD DENOTES GROOVED FLG DENOTES FLANGE
- 4. +UNIT WEIGHT DOES NOT INCLUDE ACCESSORIES (SEE ACCESSORY DRAWINGS)
- 5. MAKE-UP WATER PRESSURE 20 psi MIN [137 kPa], 50 psi MAX [344 kPa]
- 6. 3/4" [19MM] DIA. MOUNTING HOLES. REFER TO RECOMENDED STEEL SUPPORT DRAWING.
- 7. DIMENSIONS LISTED AS FOLLOWS:

ENGLISH FT-IN [METRIC] [mm]

FACE D

## **FACE A**

 
 SHIPPING WEIGHT
 12300 lbs+ [5580] kg+
 OPERATING WEIGHT
 20020 lbs+ [9085] kg+
 HEAVIEST SECTION WEIGHT
 4290 lbs+ [1950] kg+
 NO. OF SHIPPING SECTIONS WEIGHT
 DRAWN BY: JLG