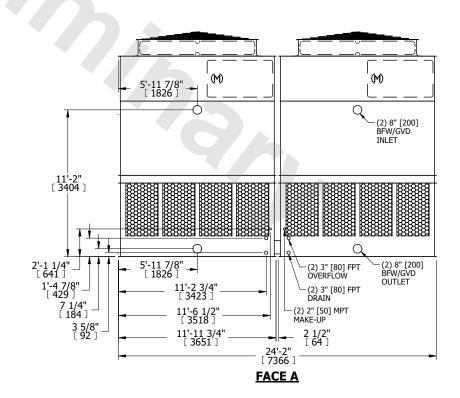

## NOTES:

- 1. (M)- FAN MOTOR LOCATION
- 2. HÉAVIEST SECTION IS UPPER SECTION
- 3. MPT DENOTES MALE PIPE THREAD FPT DENOTES FEMALE PIPE THREAD BFW DENOTES BEVELED FOR WELDING GVD DENOTES GROOVED FLG DENOTES FLANGE
- 4. +UNIT WEIGHT DOES NOT INCLUDE ACCESSORIES (SEE ACCESSORY DRAWINGS)
- 5. MAKE-UP WATER PRESSURE 20 psi MIN [137 kPa], 50 psi MAX [344 kPa]
- 6. 3/4" [19MM] DIA. MOUNTING HOLES. REFER TO RECOMMENDED STEEL SUPPORT DRAWING
- 7. DIMENSIONS LISTED AS FOLLOWS: ENGLISH FT-IN [METRIC] [mm]

## FACE C

FACE B
PLAN VIEW

FACE D

**FACE A** 

SHIPPING WEIGHT 17540 lbs+ [7960] kg+ OPERATING WEIGHT 29960 lbs+ [13590] kg+ HEAVIEST SECTION WEIGHT 6230 lbs+ [2830] kg+ NO. OF SHIPPING SECTIONS 4 DRAWN BY: KDS