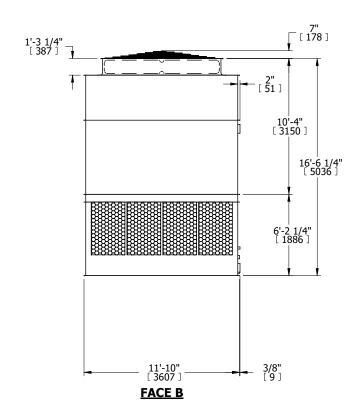

## NOTES:

- 1. (M)- FAN MOTOR LOCATION
- 2. HÉAVIEST SECTION IS UPPER SECTION
- 3. MPT DENOTES MALE PIPE THREAD FPT DENOTES FEMALE PIPE THREAD BFW DENOTES BEVELED FOR WELDING GVD DENOTES GROOVED FLG DENOTES FLANGE
- 4. +UNIT WEIGHT DOES NOT INCLUDE ACCESSORIES (SEE ACCESSORY DRAWINGS)
- 5. MAKE-UP WATER PRESSURE 20 psi MIN [137 kPa], 50 psi MAX [344 kPa]
- 6. 3/4" [19MM] DIA. MOUNTING HOLES. REFER TO RECOMMENDED STEEL SUPPORT DRAWING
- 7. DIMENSIONS LISTED AS FOLLOWS: ENGLISH FT-IN [METRIC] [mm]

## FACE C

FACE B
PLAN VIEW

FACE D

**FACE A** 

SHIPPING WEIGHT 17540 lbs+ [7960] kg+ OPERATING WEIGHT 29960 lbs+ [13590] kg+ HEAVIEST SECTION WEIGHT 6230 lbs+ [2830] kg+ NO. OF SHIPPING SECTIONS 4 DRAWN BY: KDS