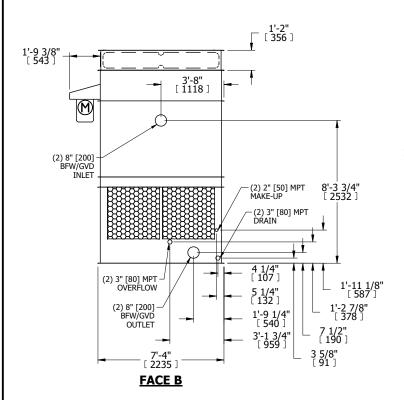

## NOTES:

- 1. (M)- FAN MOTOR LOCATION
- 2. HEAVIEST SECTION IS FAN/CASING SECTION
- 3. MPT DENOTES MALE PIPE THREAD FPT DENOTES FEMALE PIPE THREAD BFW DENOTES BEVELED FOR WELDING GVD DENOTES GROOVED FLG DENOTES FLANGE
- 4. +UNIT WEIGHT DOES NOT INCLUDE ACCESSORIES (SEE ACCESSORY DRAWINGS)
- 5. 3/4" [19MM] DIA. MOUNTING HOLES. REFER TO RECOMMENDED STEEL SUPPORT DRAWING
- 6. DIMENSIONS LISTED AS FOLLOWS: ENGLISH FT-IN [METRIC] [mm]
- 7. MAKE-UP WATER PRESSURE 20 psi MIN [137 kPa], 50 psi MAX [344 kPa]