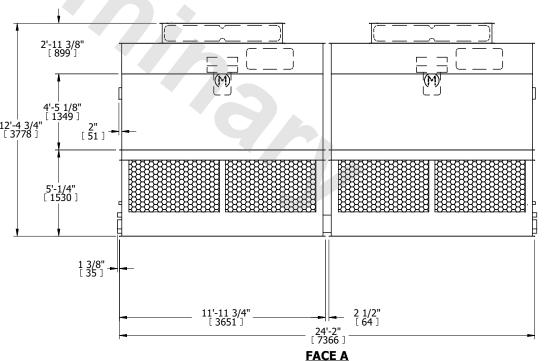

## NOTES:

- 1. (M)- FAN MOTOR LOCATION
- 2. HEAVIEST SECTION IS FAN/CASING SECTION
- 3. MPT DENOTES MALE PIPE THREAD FPT DENOTES FEMALE PIPE THREAD BFW DENOTES BEVELED FOR WELDING GVD DENOTES GROOVED FLG DENOTES FLANGE
- 4. +UNIT WEIGHT DOES NOT INCLUDE ACCESSORIES (SEE ACCESSORY DRAWINGS)
- 5. 3/4" [19MM] DIA. MOUNTING HOLES. REFER TO RECOMMENDED STEEL SUPPORT DRAWING
- 6. DIMENSIONS LISTED AS FOLLOWS: ENGLISH FT-IN [METRIC] [mm]
- 7. MAKE-UP WATER PRESSURE 20 psi MIN [137 kPa], 50 psi MAX [344 kPa]

**FACE A** 

**FACE C** 