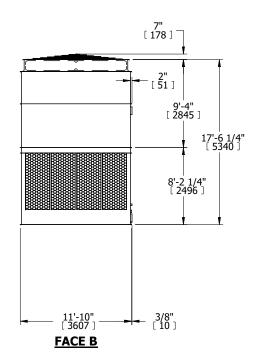

## NOTES:

- 1. (M)- FAN MOTOR LOCATION
- 2. HÉAVIEST SECTION IS UPPER SECTION
- 3. MPT DENOTES MALE PIPE THREAD FPT DENOTES FEMALE PIPE THREAD BFW DENOTES BEVELED FOR WELDING **GVD DENOTES GROOVED** FLG DENOTES FLANGE
- 4. +UNIT WEIGHT DOES NOT INCLUDE ACCESSORIES (SEE ACCESSORY DRAWINGS)
- 5. MAKE-UP WATER PRESSURE 20 psi MIN [137 kPa], 50 psi MAX [344 kPa]
- 6. 3/4" [19MM] DIA. MOUNTING HOLES. REFER TO RECOMMENDED STEEL SUPPORT DRAWING
- 7. DIMENSIONS LISTED AS FOLLOWS: **ENGLISH FT-IN** [METRIC] [mm]

## **FACE C**

**FACE D** 

**FACE A** 

DRAWN BY: KDS NO. OF SHIPPING SECTIONS **SHIPPING** OPERATING HEAVIEST SECTION 35640 lbs+ [16170] kg+ 7700 lbs+ [3495] kg+ 63450 lbs+ [28785] kg+ WEIGHT WEIGHT WEIGHT