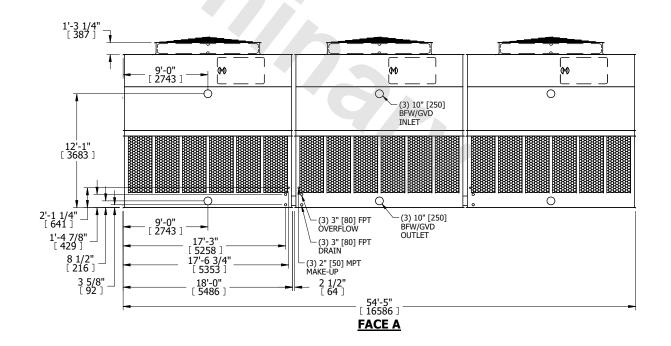

## NOTES:

- 1. (M)- FAN MOTOR LOCATION
- 2. HÉAVIEST SECTION IS UPPER SECTION
- 3. MPT DENOTES MALE PIPE THREAD FPT DENOTES FEMALE PIPE THREAD BFW DENOTES BEVELED FOR WELDING **GVD DENOTES GROOVED** FLG DENOTES FLANGE
- 4. +UNIT WEIGHT DOES NOT INCLUDE ACCESSORIES (SEE ACCESSORY DRAWINGS)
- 5. MAKE-UP WATER PRESSURE 20 psi MIN [137 kPa], 50 psi MAX [344 kPa]
- 6. 3/4" [19MM] DIA. MOUNTING HOLES. REFER TO RECOMMENDED STEEL SUPPORT DRAWING
- 7. DIMENSIONS LISTED AS FOLLOWS: **ENGLISH FT-IN** [METRIC] [mm]