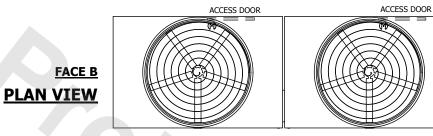

## NOTES:

- 1. (M)- FAN MOTOR LOCATION
- 2. HÉAVIEST SECTION IS UPPER SECTION
- 3. MPT DENOTES MALE PIPE THREAD FPT DENOTES FEMALE PIPE THREAD BFW DENOTES BEVELED FOR WELDING **GVD DENOTES GROOVED** FLG DENOTES FLANGE
- 4. +UNIT WEIGHT DOES NOT INCLUDE ACCESSORIES (SEE ACCESSORY DRAWINGS)
- 5. MAKE-UP WATER PRESSURE 20 psi MIN [137 kPa], 50 psi MAX [344 kPa]
- 6. 3/4" [19MM] DIA. MOUNTING HOLES. REFER TO RECOMMENDED STEEL SUPPORT DRAWING
- 7. DIMENSIONS LISTED AS FOLLOWS: **ENGLISH FT-IN** [METRIC] [mm]

## **FACE C**

**FACE D** 

**FACE A** 

DRAWN BY: KDS NO. OF SHIPPING SECTIONS **SHIPPING** OPERATING HEAVIEST SECTION 35640 lbs+ [16170] kg+ 7700 lbs+ [3495] kg+ 63450 lbs+ [28785] kg+ WEIGHT WEIGHT WEIGHT