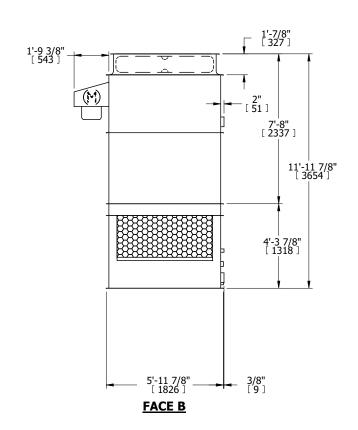

## NOTES:

- 1. (M)- FAN MOTOR LOCATION
- 2. HÉAVIEST SECTION IS UPPER SECTION
- 3. MPT DENOTES MALE PIPE THREAD FPT DENOTES FEMALE PIPE THREAD BFW DENOTES BEVELED FOR WELDING **GVD DENOTES GROOVED** FLG DENOTES FLANGE
- 4. +UNIT WEIGHT DOES NOT INCLUDE ACCESSORIES (SEE ACCESSORY DRAWINGS)
- 5. MAKE-UP WATER PRESSURE 20 psi MIN [137 kPa], 50 psi MAX [344 kPa]
- 6. 3/4" [19MM] DIA. MOUNTING HOLES. REFER TO RECOMMENDED STEEL SUPPORT **DRAWING**
- 7. DIMENSIONS LISTED AS FOLLOWS: **ENGLISH FT-IN** [METRIC] [mm]

**FACE B PLAN VIEW** 