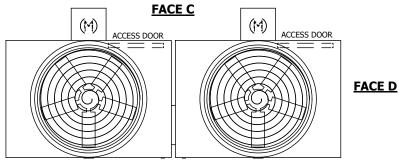

## NOTES:

- 1. (M)- FAN MOTOR LOCATION
- 2. HÉAVIEST SECTION IS UPPER SECTION
- 3. MPT DENOTES MALE PIPE THREAD FPT DENOTES FEMALE PIPE THREAD BFW DENOTES BEVELED FOR WELDING **GVD DENOTES GROOVED** FLG DENOTES FLANGE
- 4. +UNIT WEIGHT DOES NOT INCLUDE ACCESSORIES (SEE ACCESSORY DRAWINGS)
- 5. MAKE-UP WATER PRESSURE 20 psi MIN [137 kPa], 50 psi MAX [344 kPa]
- 6. 3/4" [19MM] DIA. MOUNTING HOLES. REFER TO RECOMMENDED STEEL SUPPORT **DRAWING**
- 7. DIMENSIONS LISTED AS FOLLOWS: **ENGLISH FT-IN** [METRIC] [mm]