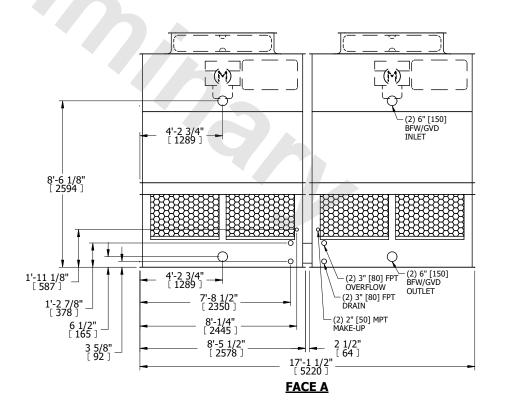

## NOTES:

- 1. (M)- FAN MOTOR LOCATION
- 2. HÉAVIEST SECTION IS UPPER SECTION
- 3. MPT DENOTES MALE PIPE THREAD FPT DENOTES FEMALE PIPE THREAD BFW DENOTES BEVELED FOR WELDING **GVD DENOTES GROOVED** FLG DENOTES FLANGE
- 4. +UNIT WEIGHT DOES NOT INCLUDE ACCESSORIES (SEE ACCESSORY DRAWINGS)
- 5. MAKE-UP WATER PRESSURE 20 psi MIN [137 kPa], 50 psi MAX [344 kPa]
- 6. 3/4" [19MM] DIA. MOUNTING HOLES. REFER TO RECOMMENDED STEEL SUPPORT **DRAWING**
- 7. DIMENSIONS LISTED AS FOLLOWS: **ENGLISH FT-IN** [METRIC] [mm]

## **FACE A**

SHIPPING 6800 lbs+ [3085] kg+ WEIGHT

OPERATING WEIGHT

10880 lbs+ [4940] kg+

HEAVIEST SECTION WEIGHT

2250 lbs+ [1025] kg+

NO. OF SHIPPING SECTIONS

DRAWN BY: JLG