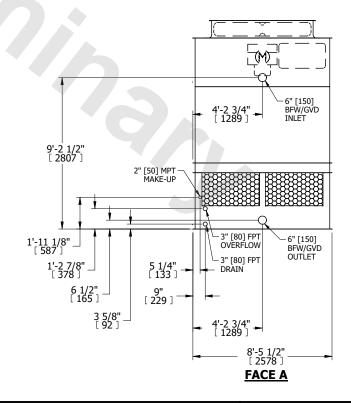

## NOTES:

- 1. (M)- FAN MOTOR LOCATION
- 2. HÉAVIEST SECTION IS UPPER SECTION
- 3. MPT DENOTES MALE PIPE THREAD
  FPT DENOTES FEMALE PIPE THREAD
  BFW DENOTES BEVELED FOR WELDING
  GVD DENOTES GROOVED
  FLG DENOTES FLANGE
- 4. +UNIT WEIGHT DOES NOT INCLUDE ACCESSORIES (SEE ACCESSORY DRAWINGS)
- 5. MAKE-UP WATER PRESSURE 20 psi MIN [137 kPa], 50 psi MAX [344 kPa]
- 6. 3/4" [19MM] DIA. MOUNTING HOLES. REFER TO RECOMENDED STEEL SUPPORT DRAWING.
- 7. DIMENSIONS LISTED AS FOLLOWS: ENGLISH FT-IN [METRIC] [mm]

**FACE D** 

**FACE A** 

SHIPPING WEIGHT

4090 lbs+ [1860] kg+

OPERATING WEIGHT

6510 lbs+ [2955] kg+

HEAVIEST SECTION WEIGHT

2820 lbs+ [1280] kg+