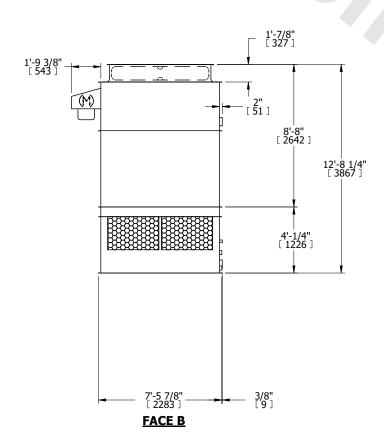

## NOTES:

- 1. (M)- FAN MOTOR LOCATION
- 2. HÉAVIEST SECTION IS UPPER SECTION
- 3. MPT DENOTES MALE PIPE THREAD
  FPT DENOTES FEMALE PIPE THREAD
  BFW DENOTES BEVELED FOR WELDING
  GVD DENOTES GROOVED
  FLG DENOTES FLANGE
- 4. +UNIT WEIGHT DOES NOT INCLUDE ACCESSORIES (SEE ACCESSORY DRAWINGS)
- 5. MAKE-UP WATER PRESSURE 20 psi MIN [137 kPa], 50 psi MAX [344 kPa]
- 6. 3/4" [19MM] DIA. MOUNTING HOLES. REFER TO RECOMENDED STEEL SUPPORT DRAWING.
- 7. DIMENSIONS LISTED AS FOLLOWS: ENGLISH FT-IN [METRIC] [mm]

**FACE D** 

**FACE A** 

SHIPPING WEIGHT

4090 lbs+ [1860] kg+

OPERATING WEIGHT

6510 lbs+ [2955] kg+

HEAVIEST SECTION WEIGHT

2820 lbs+ [1280] kg+