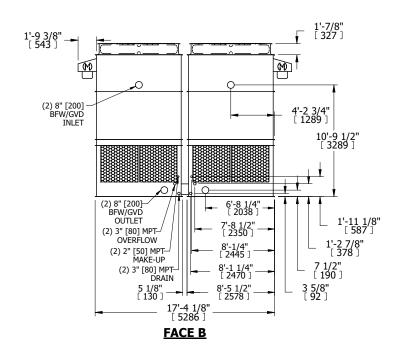

## NOTES:

- 1. (M)- FAN MOTOR LOCATION
- 2. HÉAVIEST SECTION IS UPPER SECTION
- 3. MPT DENOTES MALE PIPE THREAD FPT DENOTES FEMALE PIPE THREAD BFW DENOTES BEVELED FOR WELDING GVD DENOTES GROOVED FLG DENOTES FLANGE
- 4. +UNIT WEIGHT DOES NOT INCLUDE ACCESSORIES (SEE ACCESSORY DRAWINGS)
- 5. MAKE-UP WATER PRESSURE 20 psi MIN [137 kPa], 50 psi MAX [344 kPa]
- 6. 3/4" [19MM] DIA. MOUNTING HOLES. REFER TO RECOMMENDED STEEL SUPPORT DRAWING
- 7. DIMENSIONS LISTED AS FOLLOWS: ENGLISH FT-IN [METRIC] [mm]

 
 SHIPPING WEIGHT
 13580 lbs+ [6160] kg+
 OPERATING WEIGHT
 22600 lbs+ [10255] kg+
 HEAVIEST SECTION WEIGHT
 4650 lbs+ [2110] kg+
 NO. OF SHIPPING SECTIONS WEIGHT
 4
 DRAWN BY: KDS