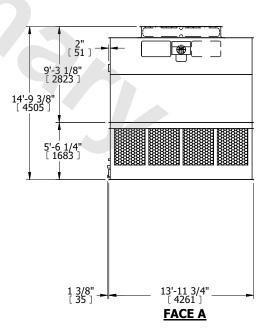

## NOTES:

- 1. (M)- FAN MOTOR LOCATION
- 2. HÉAVIEST SECTION IS UPPER SECTION
- 3. MPT DENOTES MALE PIPE THREAD FPT DENOTES FEMALE PIPE THREAD BFW DENOTES BEVELED FOR WELDING GVD DENOTES GROOVED FLG DENOTES FLANGE
- 4. +UNIT WEIGHT DOES NOT INCLUDE ACCESSORIES (SEE ACCESSORY DRAWINGS)
- 5. MAKE-UP WATER PRESSURE 20 psi MIN [137 kPa], 50 psi MAX [344 kPa]
- 6. 3/4" [19MM] DIA. MOUNTING HOLES. REFER TO RECOMMENDED STEEL SUPPORT DRAWING
- 7. DIMENSIONS LISTED AS FOLLOWS: ENGLISH FT-IN [METRIC] [mm]

 
 SHIPPING WEIGHT
 13580 lbs+ [6160] kg+
 OPERATING WEIGHT
 22600 lbs+ [10255] kg+
 HEAVIEST SECTION WEIGHT
 4650 lbs+ [2110] kg+
 NO. OF SHIPPING SECTIONS WEIGHT
 4
 DRAWN BY: KDS