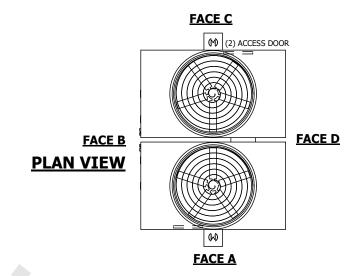

## NOTES:

- 1. (M)- FAN MOTOR LOCATION
- 2. HÉAVIEST SECTION IS UPPER SECTION
- 3. MPT DENOTES MALE PIPE THREAD FPT DENOTES FEMALE PIPE THREAD BFW DENOTES BEVELED FOR WELDING GVD DENOTES GROOVED FLG DENOTES FLANGE
- 4. +UNIT WEIGHT DOES NOT INCLUDE ACCESSORIES (SEE ACCESSORY DRAWINGS)
- 5. MAKE-UP WATER PRESSURE 20 psi MIN [137 kPa], 50 psi MAX [344 kPa]
- 6. 3/4" [19MM] DIA. MOUNTING HOLES. REFER TO RECOMMENDED STEEL SUPPORT DRAWING
- 7. DIMENSIONS LISTED AS FOLLOWS: ENGLISH FT-IN [METRIC] [mm]