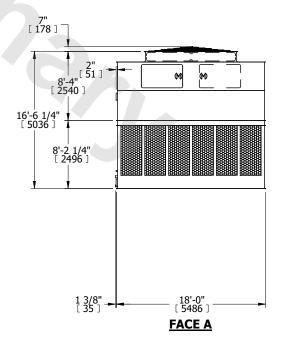

## NOTES:

- 1. (M)- FAN MOTOR LOCATION
- 2. HÉAVIEST SECTION IS UPPER SECTION
- 3. MPT DENOTES MALE PIPE THREAD FPT DENOTES FEMALE PIPE THREAD BFW DENOTES BEVELED FOR WELDING GVD DENOTES GROOVED FLG DENOTES FLANGE
- 4. +UNIT WEIGHT DOES NOT INCLUDE ACCESSORIES (SEE ACCESSORY DRAWINGS)
- 5. MAKE-UP WATER PRESSURE 20 psi MIN [137 kPa], 50 psi MAX [344 kPa]
- 6. 3/4" [19MM] DIA. MOUNTING HOLES.
  REFER TO RECOMMENDED STEEL SUPPORT
  DRAWING
- 7. DIMENSIONS LISTED AS FOLLOWS: ENGLISH FT-IN [METRIC] [mm]