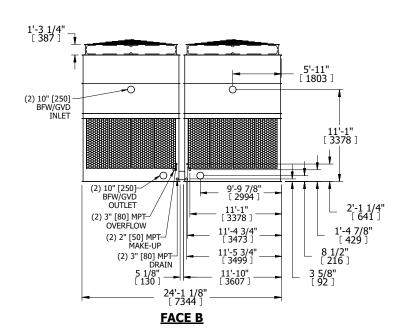

## NOTES:

- 1. (M)- FAN MOTOR LOCATION
- 2. HÉAVIEST SECTION IS UPPER SECTION
- 3. MPT DENOTES MALE PIPE THREAD FPT DENOTES FEMALE PIPE THREAD BFW DENOTES BEVELED FOR WELDING GVD DENOTES GROOVED FLG DENOTES FLANGE
- 4. +UNIT WEIGHT DOES NOT INCLUDE ACCESSORIES (SEE ACCESSORY DRAWINGS)
- 5. MAKE-UP WATER PRESSURE 20 psi MIN [137 kPa], 50 psi MAX [344 kPa]
- 6. 3/4" [19MM] DIA. MOUNTING HOLES.
  REFER TO RECOMMENDED STEEL SUPPORT
  DRAWING
- 7. DIMENSIONS LISTED AS FOLLOWS: ENGLISH FT-IN [METRIC] [mm]