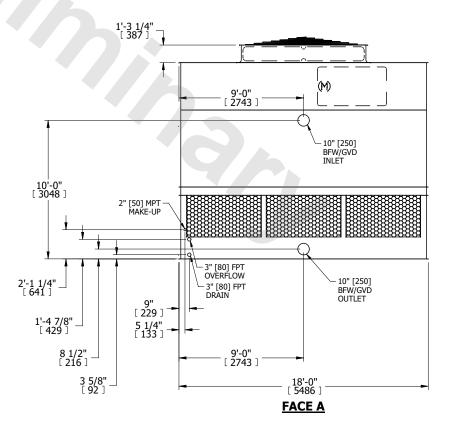

## NOTES:

- 1. (M)- FAN MOTOR LOCATION
- 2. HEAVIEST SECTION IS UPPER SECTION
- 3. MPT DENOTES MALE PIPE THREAD FPT DENOTES FEMALE PIPE THREAD BFW DENOTES BEVELED FOR WELDING **GVD DENOTES GROOVED** FLG DENOTES FLANGE
- 4. +UNIT WEIGHT DOES NOT INCLUDE ACCESSORIES (SEE ACCESSORY DRAWINGS)
- 5. MAKE-UP WATER PRESSURE 20 psi MIN [137 kPa], 50 psi MAX [344 kPa]
- 6. 3/4" [19MM] DIA. MOUNTING HOLES. REFER TO RECOMMENDED STEEL SUPPORT **DRAWING**
- 7. DIMENSIONS LISTED AS FOLLOWS: **ENGLISH FT-IN** [METRIC] [mm]

## **FACE C**

**FACE B PLAN VIEW** 

**FACE D** 

**FACE A** 

**SHIPPING** 10630 lbs+ [4825] kg+ WEIGHT

OPERATING WEIGHT

18230 lbs+ [8270] kg+

HEAVIEST SECTION WEIGHT

7080 lbs+ [3215] kg+

NO. OF SHIPPING SECTIONS

DRAWN BY: KDS