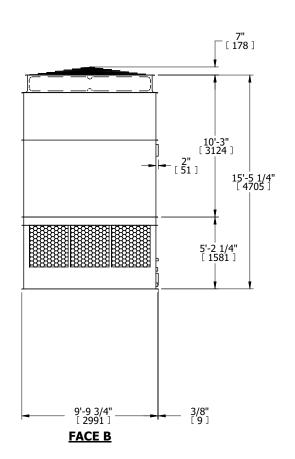

## NOTES:

- 1. (M)- FAN MOTOR LOCATION
- 2. HEAVIEST SECTION IS UPPER SECTION
- 3. MPT DENOTES MALE PIPE THREAD FPT DENOTES FEMALE PIPE THREAD BFW DENOTES BEVELED FOR WELDING **GVD DENOTES GROOVED** FLG DENOTES FLANGE
- 4. +UNIT WEIGHT DOES NOT INCLUDE ACCESSORIES (SEE ACCESSORY DRAWINGS)
- 5. MAKE-UP WATER PRESSURE 20 psi MIN [137 kPa], 50 psi MAX [344 kPa]
- 6. 3/4" [19MM] DIA. MOUNTING HOLES. REFER TO RECOMMENDED STEEL SUPPORT **DRAWING**
- 7. DIMENSIONS LISTED AS FOLLOWS: **ENGLISH FT-IN** [METRIC] [mm]

## **FACE C**

**FACE B PLAN VIEW** 

**FACE D** 

**FACE A** 

**SHIPPING** 10630 lbs+ [4825] kg+ WEIGHT

OPERATING WEIGHT

18230 lbs+ [8270] kg+

HEAVIEST SECTION WEIGHT

7080 lbs+ [3215] kg+

NO. OF SHIPPING SECTIONS

DRAWN BY: KDS