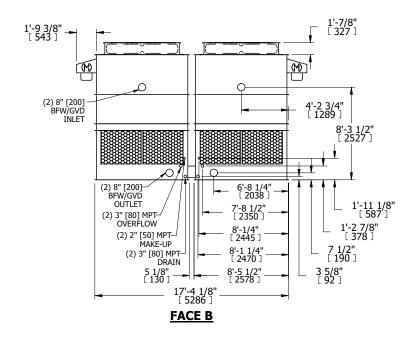

## NOTES:

- 1. (M)- FAN MOTOR LOCATION
- 2. HÉAVIEST SECTION IS UPPER SECTION
- 3. MPT DENOTES MALE PIPE THREAD FPT DENOTES FEMALE PIPE THREAD BFW DENOTES BEVELED FOR WELDING GVD DENOTES GROOVED FLG DENOTES FLANGE
- 4. +UNIT WEIGHT DOES NOT INCLUDE ACCESSORIES (SEE ACCESSORY DRAWINGS)
- 5. MAKE-UP WATER PRESSURE 20 psi MIN [137 kPa], 50 psi MAX [344 kPa]
- 6. 3/4" [19MM] DIA. MOUNTING HOLES.
  REFER TO RECOMMENDED STEEL SUPPORT
  DRAWING
- 7. DIMENSIONS LISTED AS FOLLOWS: ENGLISH FT-IN [METRIC] [mm]