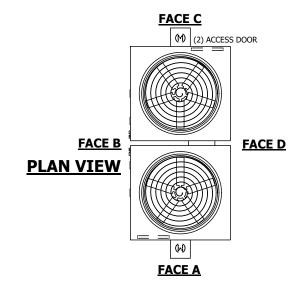

## NOTES:

- 1. (M)- FAN MOTOR LOCATION
- 2. HÉAVIEST SECTION IS UPPER SECTION
- 3. MPT DENOTES MALE PIPE THREAD FPT DENOTES FEMALE PIPE THREAD BFW DENOTES BEVELED FOR WELDING GVD DENOTES GROOVED FLG DENOTES FLANGE
- 4. +UNIT WEIGHT DOES NOT INCLUDE ACCESSORIES (SEE ACCESSORY DRAWINGS)
- 5. MAKE-UP WATER PRESSURE 20 psi MIN [137 kPa], 50 psi MAX [344 kPa]
- 6. 3/4" [19MM] DIA. MOUNTING HOLES.
  REFER TO RECOMMENDED STEEL SUPPORT
  DRAWING
- 7. DIMENSIONS LISTED AS FOLLOWS: ENGLISH FT-IN [METRIC] [mm]