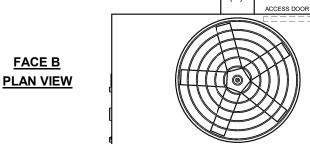

## NOTES:

- 1. (M)- FAN MOTOR LOCATION
- 2. HEAVIEST SECTION IS FAN/CASING SECTION
- 3. MPT DENOTES MALE PIPE THREAD FPT DENOTES FEMALE PIPE THREAD BFW DENOTES BEVELED FOR WELDING **GVD DENOTES GROOVED** FLG DENOTES FLANGE
- 4. +UNIT WEIGHT DOES NOT INCLUDE ACCESSORIES (SEE ACCESSORY DRAWINGS)
- 5. 3/4" [19MM] DIA. MOUNTING HOLES. REFER TO RECOMMENDED STEEL SUPPORT DRAWING
- 6. DIMENSIONS LISTED AS FOLLOWS: **ENGLISH FT-IN** [METRIC] [mm]
- 7. MAKE-UP WATER PRESSURE 20 psi MIN [137 kPa], 50 psi MAX [344 kPa]

**FACE D** 

**FACE A** 

**FACE B FACE A** 

SHIPPING 5280 lbs+ [2395] kg+ WEIGHT

OPERATING WEIGHT

9210 lbs+ [4180] kg+

HEAVIEST SECTION WEIGHT

3380 lbs+ [1535] kg+