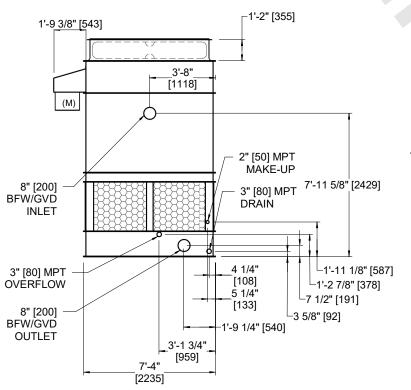

## NOTES:

- 1. (M)- FAN MOTOR LOCATION
- 2. HEAVIEST SECTION IS FAN/CASING SECTION
- 3. MPT DENOTES MALE PIPE THREAD FPT DENOTES FEMALE PIPE THREAD BFW DENOTES BEVELED FOR WELDING **GVD DENOTES GROOVED** FLG DENOTES FLANGE
- 4. +UNIT WEIGHT DOES NOT INCLUDE ACCESSORIES (SEE ACCESSORY DRAWINGS)
- 5. 3/4" [19MM] DIA. MOUNTING HOLES. REFER TO RECOMMENDED STEEL SUPPORT DRAWING
- 6. DIMENSIONS LISTED AS FOLLOWS: **ENGLISH FT-IN** [METRIC] [mm]
- 7. MAKE-UP WATER PRESSURE 20 psi MIN [137 kPa], 50 psi MAX [344 kPa]

**FACE D** 

**FACE A** 

**FACE B FACE A** 

SHIPPING 5280 lbs+ [2395] kg+ WEIGHT

OPERATING WEIGHT

9210 lbs+ [4180] kg+

HEAVIEST SECTION WEIGHT

3380 lbs+ [1535] kg+