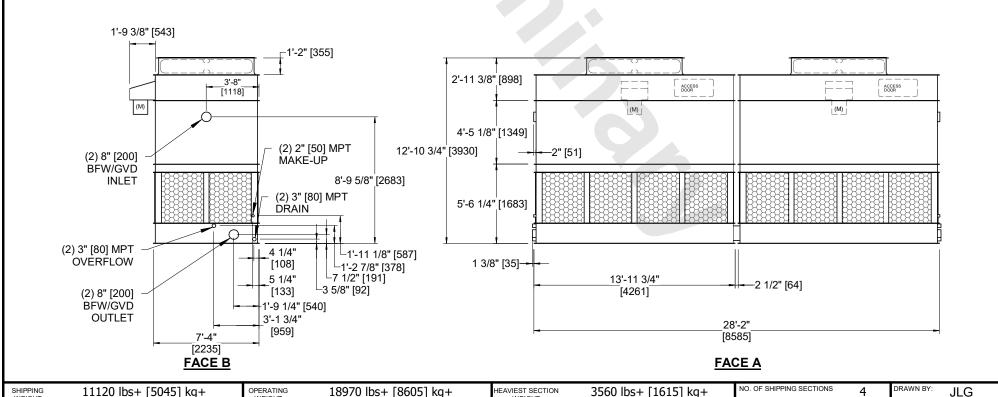

| UNIT   | COOLING TOWER |       |     | ſ |
|--------|---------------|-------|-----|---|
| MODEL# | AT 27-2L28    | SCALE | NTS |   |
|        |               |       |     | _ |

## NOTES:

WEIGHT

WEIGHT

- 1. (M)- FAN MOTOR LOCATION
- 2. HEAVIEST SECTION IS FAN/CASING SECTION
- 3. MPT DENOTES MALE PIPE THREAD FPT DENOTES FEMALE PIPE THREAD BFW DENOTES BEVELED FOR WELDING **GVD DENOTES GROOVED** FLG DENOTES FLANGE
- 4. +UNIT WEIGHT DOES NOT INCLUDE ACCESSORIES (SEE ACCESSORY DRAWINGS)
- 5. 3/4" [19MM] DIA. MOUNTING HOLES. REFER TO RECOMMENDED STEEL SUPPORT DRAWING
- 6. DIMENSIONS LISTED AS FOLLOWS: **ENGLISH FT-IN** [METRIC] [mm]
- 7. MAKE-UP WATER PRESSURE 20 psi MIN [137 kPa], 50 psi MAX [344 kPa]

## **FACE C**

**FACE B PLAN VIEW** 

**FACE D** 

**FACE A** 

WEIGHT