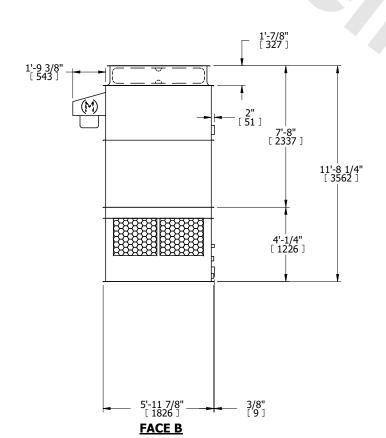

## NOTES:

- 1. (M)- FAN MOTOR LOCATION
- 2. HÉAVIEST SECTION IS UPPER SECTION
- 3. MPT DENOTES MALE PIPE THREAD FPT DENOTES FEMALE PIPE THREAD BFW DENOTES BEVELED FOR WELDING GVD DENOTES GROOVED FLG DENOTES FLANGE
- 4. +UNIT WEIGHT DOES NOT INCLUDE ACCESSORIES (SEE ACCESSORY DRAWINGS)
- 5. MAKE-UP WATER PRESSURE 20 psi MIN [137 kPa], 50 psi MAX [344 kPa]
- 6. 3/4" [19MM] DIA. MOUNTING HOLES. REFER TO RECOMENDED STEEL SUPPORT DRAWING.
- 7. DIMENSIONS LISTED AS FOLLOWS: ENGLISH FT-IN [METRIC] [mm]

## FACE B PLAN VIEW

**FACE D** 