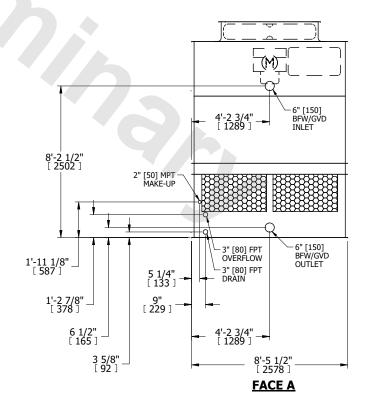

## NOTES:

- 1. (M)- FAN MOTOR LOCATION
- 2. HÉAVIEST SECTION IS UPPER SECTION
- 3. MPT DENOTES MALE PIPE THREAD FPT DENOTES FEMALE PIPE THREAD BFW DENOTES BEVELED FOR WELDING GVD DENOTES GROOVED FLG DENOTES FLANGE
- 4. +UNIT WEIGHT DOES NOT INCLUDE ACCESSORIES (SEE ACCESSORY DRAWINGS)
- 5. MAKE-UP WATER PRESSURE 20 psi MIN [137 kPa], 50 psi MAX [344 kPa]
- 6. 3/4" [19MM] DIA. MOUNTING HOLES. REFER TO RECOMENDED STEEL SUPPORT DRAWING.
- 7. DIMENSIONS LISTED AS FOLLOWS: ENGLISH FT-IN [METRIC] [mm]

## **FACE A**

SHIPPING WEIGHT

3380 lbs+ [1535] kg+

OPERATING WEIGHT

5420 lbs+ [2460] kg+

HEAVIEST SECTION WEIGHT

2250 lbs+ [1025] kg+

NO. OF SHIPPING SECTIONS