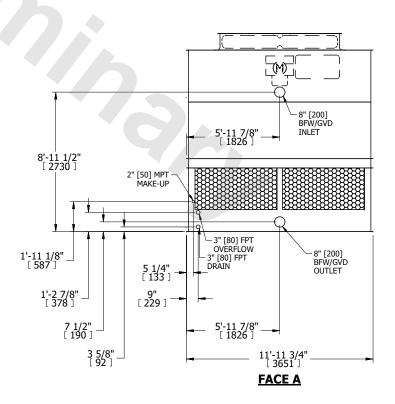

## NOTES:

- 1. (M)- FAN MOTOR LOCATION
- 2. HÉAVIEST SECTION IS UPPER SECTION
- 3. MPT DENOTES MALE PIPE THREAD FPT DENOTES FEMALE PIPE THREAD BFW DENOTES BEVELED FOR WELDING **GVD DENOTES GROOVED** FLG DENOTES FLANGE
- 4. +UNIT WEIGHT DOES NOT INCLUDE ACCESSORIES (SEE ACCESSORY DRAWINGS)
- 5. 3/4" [19MM] DIA. MOUNTING HOLES. REFER TO RECOMENDED STEEL SUPPORT DRAWING.
- 6. DIMENSIONS LISTED AS FOLLOWS:

**ENGLISH FT-IN** [METRIC] [mm]

**FACE C** 

**FACE B PLAN VIEW** 

**FACE D** 

## **FACE A**

DRAWN BY: JLG NO. OF SHIPPING SECTIONS **SHIPPING** OPERATING HEAVIEST SECTION 5720 lbs+ [2595] kg+ 9580 lbs+ [4350] kg+ 3960 lbs+ [1800] kg+ WEIGHT WEIGHT WEIGHT