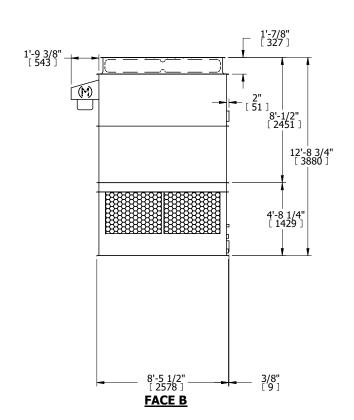

## NOTES:

- 1. (M)- FAN MOTOR LOCATION
- 2. HÉAVIEST SECTION IS UPPER SECTION
- 3. MPT DENOTES MALE PIPE THREAD FPT DENOTES FEMALE PIPE THREAD BFW DENOTES BEVELED FOR WELDING **GVD DENOTES GROOVED** FLG DENOTES FLANGE
- 4. +UNIT WEIGHT DOES NOT INCLUDE ACCESSORIES (SEE ACCESSORY DRAWINGS)
- 5. 3/4" [19MM] DIA. MOUNTING HOLES. REFER TO RECOMENDED STEEL SUPPORT DRAWING.
- 6. DIMENSIONS LISTED AS FOLLOWS:

**ENGLISH FT-IN** [METRIC] [mm]

**FACE C** 

**FACE B PLAN VIEW** 

**FACE D** 