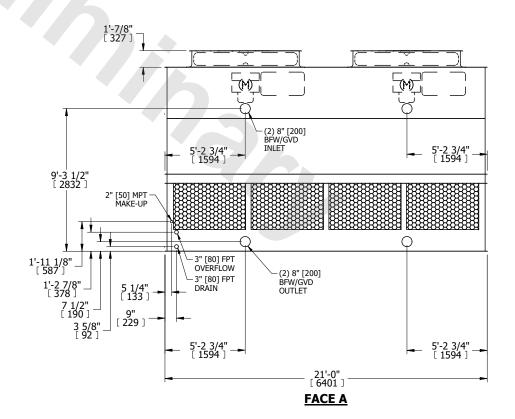

## NOTES:

- 1. (M)- FAN MOTOR LOCATION
- 2. HÉAVIEST SECTION IS UPPER SECTION
- 3. MPT DENOTES MALE PIPE THREAD FPT DENOTES FEMALE PIPE THREAD BFW DENOTES BEVELED FOR WELDING GVD DENOTES GROOVED FLG DENOTES FLANGE
- 4. +UNIT WEIGHT DOES NOT INCLUDE ACCESSORIES (SEE ACCESSORY DRAWINGS)
- 5. MAKE-UP WATER PRESSURE 20 psi MIN [137 kPal 50 psi MAX [344 kPa
- 20 psi MIN [137 kPa], 50 psi MAX [344 kPa] 6. 3/4" [19MM] DIA. MOUNTING HOLES. REFER TO RECOMENDED STEEL SUPPORT DRAWING.
- 7. DIMENSIONS LISTED AS FOLLOWS: ENGLISH FT-IN [METRIC] [mm]

## **FACE A**

SHIPPING WEIGHT 10070 lbs+ [4570] kg+ OPERATING WEIGHT 17010 lbs+ [7720] kg+ HEAVIEST SECTION WEIGHT 6880 lbs+ [3125] kg+ NO. OF SHIPPING SECTIONS 2 DRAWN BY: JLG