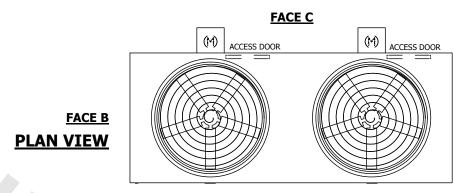

## NOTES:

- 1. (M)- FAN MOTOR LOCATION
- 2. HÉAVIEST SECTION IS UPPER SECTION
- 3. MPT DENOTES MALE PIPE THREAD FPT DENOTES FEMALE PIPE THREAD BFW DENOTES BEVELED FOR WELDING GVD DENOTES GROOVED FLG DENOTES FLANGE
- 4. +UNIT WEIGHT DOES NOT INCLUDE ACCESSORIES (SEE ACCESSORY DRAWINGS)
- 5. MAKE-UP WATER PRESSURE 20 psi MIN [137 kPal 50 psi MAX [344 kPa
- 20 psi MIN [137 kPa], 50 psi MAX [344 kPa] 6. 3/4" [19MM] DIA. MOUNTING HOLES. REFER TO RECOMENDED STEEL SUPPORT DRAWING.
- 7. DIMENSIONS LISTED AS FOLLOWS: ENGLISH FT-IN [METRIC] [mm]