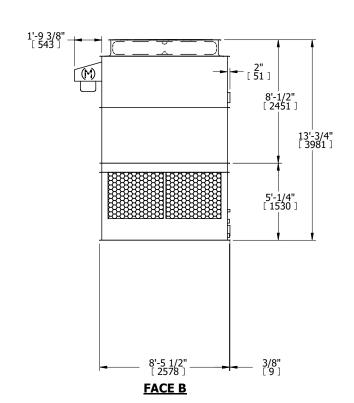

## NOTES:

- 1. (M)- FAN MOTOR LOCATION
- 2. HÉAVIEST SECTION IS UPPER SECTION
- 3. MPT DENOTES MALE PIPE THREAD FPT DENOTES FEMALE PIPE THREAD BFW DENOTES BEVELED FOR WELDING GVD DENOTES GROOVED FLG DENOTES FLANGE
- 4. +UNIT WEIGHT DOES NOT INCLUDE ACCESSORIES (SEE ACCESSORY DRAWINGS)
- 5. MAKE-UP WATER PRESSURE 20 psi MIN [137 kPal 50 psi MAX [344 kPa
- 20 psi MIN [137 kPa], 50 psi MAX [344 kPa] 6. 3/4" [19MM] DIA. MOUNTING HOLES. REFER TO RECOMENDED STEEL SUPPORT DRAWING.
- 7. DIMENSIONS LISTED AS FOLLOWS: ENGLISH FT-IN [METRIC] [mm]