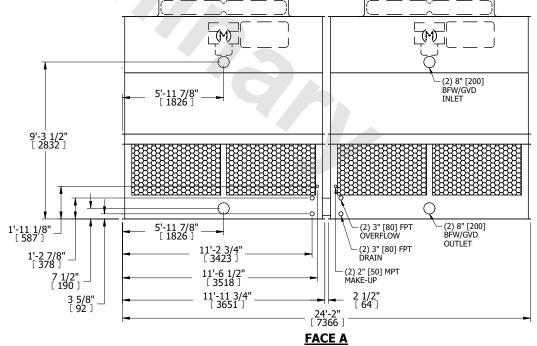

| UNIT                                                                                                                        | COOLING TOWER                                                                                                                                                                                                                                                                                  |                                                                        | E\/A                                                     | DCO T                 | NC Evapeo                | DWG. # T3092436-DRD-S            | T REV  |
|-----------------------------------------------------------------------------------------------------------------------------|------------------------------------------------------------------------------------------------------------------------------------------------------------------------------------------------------------------------------------------------------------------------------------------------|------------------------------------------------------------------------|----------------------------------------------------------|-----------------------|--------------------------|----------------------------------|--------|
| MODEL #                                                                                                                     | AT 29-3L24                                                                                                                                                                                                                                                                                     | SCALE NTS                                                              | EVAPCO, INC. SERIAL #                                    |                       |                          | DATE 8/29/2025                   |        |
| 2. HEAVIES 3. MPT DEN FPT DEN BFW DEI GVD DEN FLG DEN 4. +UNIT W ACCESS 5. MAKE-UI 20 psi MI 6. 3/4" [19M RECOME 7. DIMENSI | MOTOR LOCATION ST SECTION IS UPPER S NOTES MALE PIPE THRE IOTES FEMALE PIPE TH NOTES BROOVED IOTES GROOVED IOTES FLANGE EIGHT DOES NOT INCL ORIES (SEE ACCESSOF OWATER PRESSURE N [137 KPa], 50 psi MAX   IM] DIA. MOUNTING HO ENDED STEEL SUPPOR IONS LISTED AS FOLLO GLISH FT-IN ETRIC] [mm] | EAD READ VELDING  UDE RY DRAWINGS)  [344 kPa] LES. REFER TO T DRAWING. | PLAN                                                     | FACE B<br>N VIEW      | ACCESS DOOR  ACCESS DOOR | ACCESS DOOR                      | FACE D |
| 1'-9 3/<br>[ 543                                                                                                            | 8"                                                                                                                                                                                                                                                                                             | <u> </u>                                                               | 1'-7/8"<br>[ 327 ]                                       |                       | FA                       | <u>CE A</u>                      |        |
|                                                                                                                             | (M)                                                                                                                                                                                                                                                                                            |                                                                        | 2"<br>51]<br>8'-1/2"<br>[ 2451 ]<br>13'-3/4"<br>[ 3981 ] |                       | 5'-11 7/8"               | (2) 8" [200]<br>BFW/GVD<br>INLET |        |
|                                                                                                                             |                                                                                                                                                                                                                                                                                                |                                                                        | 5'-1/4"<br>[ 1530 ]                                      | 9'-3 1/2"<br>[ 2832 ] |                          |                                  |        |