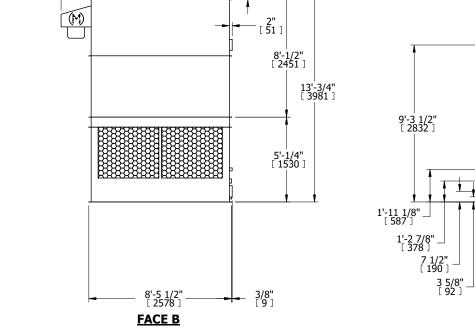

| UNIT                                                                                                                        | COOLING TOWER                                                                                                                                                                                                                                                                                  |                                                                        | E\/A                                                     | DCO T                 | NC Evapeo                | DWG. # T3092436-DRD-S            | T REV  |
|-----------------------------------------------------------------------------------------------------------------------------|------------------------------------------------------------------------------------------------------------------------------------------------------------------------------------------------------------------------------------------------------------------------------------------------|------------------------------------------------------------------------|----------------------------------------------------------|-----------------------|--------------------------|----------------------------------|--------|
| MODEL #                                                                                                                     | AT 29-3L24                                                                                                                                                                                                                                                                                     | SCALE NTS                                                              | EVAPCO, INC. SERIAL #                                    |                       |                          | DATE 8/29/2025                   |        |
| 2. HEAVIES 3. MPT DEN FPT DEN BFW DEI GVD DEN FLG DEN 4. +UNIT W ACCESS 5. MAKE-UI 20 psi MI 6. 3/4" [19M RECOME 7. DIMENSI | MOTOR LOCATION ST SECTION IS UPPER S NOTES MALE PIPE THRE IOTES FEMALE PIPE TH NOTES BROOVED IOTES GROOVED IOTES FLANGE EIGHT DOES NOT INCL ORIES (SEE ACCESSOF OWATER PRESSURE N [137 KPa], 50 psi MAX   IM] DIA. MOUNTING HO ENDED STEEL SUPPOR IONS LISTED AS FOLLO GLISH FT-IN ETRIC] [mm] | EAD READ VELDING  UDE RY DRAWINGS)  [344 kPa] LES. REFER TO T DRAWING. | PLAN                                                     | FACE B<br>N VIEW      | ACCESS DOOR  ACCESS DOOR | ACCESS DOOR                      | FACE D |
| 1'-9 3/<br>[ 543                                                                                                            | 8"                                                                                                                                                                                                                                                                                             | <u> </u>                                                               | 1'-7/8"<br>[ 327 ]                                       |                       | FA                       | <u>CE A</u>                      |        |
|                                                                                                                             | (M)                                                                                                                                                                                                                                                                                            |                                                                        | 2"<br>51]<br>8'-1/2"<br>[ 2451 ]<br>13'-3/4"<br>[ 3981 ] |                       | 5'-11 7/8"               | (2) 8" [200]<br>BFW/GVD<br>INLET |        |
|                                                                                                                             |                                                                                                                                                                                                                                                                                                |                                                                        | 5'-1/4"<br>[ 1530 ]                                      | 9'-3 1/2"<br>[ 2832 ] |                          |                                  |        |