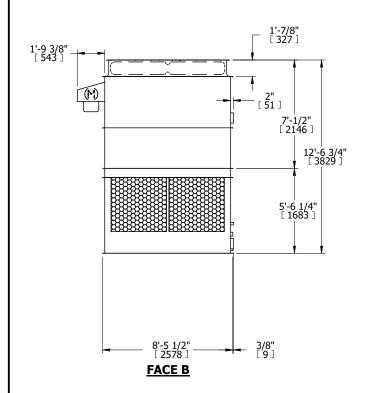

## NOTES:

- 1. (M)- FAN MOTOR LOCATION
- 2. HÉAVIEST SECTION IS UPPER SECTION
- 3. MPT DENOTES MALE PIPE THREAD FPT DENOTES FEMALE PIPE THREAD BFW DENOTES BEVELED FOR WELDING GVD DENOTES GROOVED FLG DENOTES FLANGE
- 4. +UNIT WEIGHT DOES NOT INCLUDE ACCESSORIES (SEE ACCESSORY DRAWINGS)
- 5. MAKE-UP WATER PRESSURE 20 psi MIN [137 kPa], 50 psi MAX [344 kPa]
- 6. 3/4" [19MM] DIA. MÖUNTING HOLES. REFER TO RECOMENDED STEEL SUPPORT DRAWING.
- 7. DIMENSIONS LISTED AS FOLLOWS: ENGLISH FT-IN [METRIC] [mm]