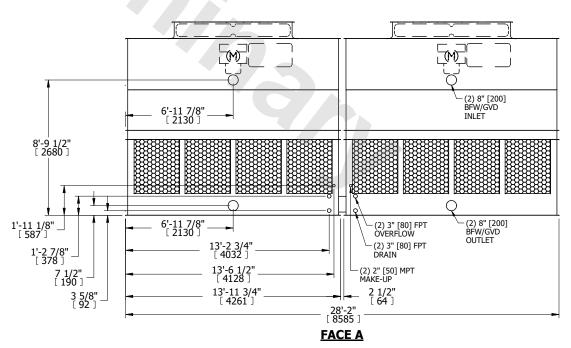

## NOTES:

- 1. (M)- FAN MOTOR LOCATION
- 2. HÉAVIEST SECTION IS UPPER SECTION
- 3. MPT DENOTES MALE PIPE THREAD FPT DENOTES FEMALE PIPE THREAD BFW DENOTES BEVELED FOR WELDING GVD DENOTES GROOVED FLG DENOTES FLANGE
- 4. +UNIT WEIGHT DOES NOT INCLUDE ACCESSORIES (SEE ACCESSORY DRAWINGS)
- 5. MAKE-UP WATER PRESSURE 20 psi MIN [137 kPa], 50 psi MAX [344 kPa]
- 6. 3/4" [19MM] DIA. MÖUNTING HOLES. REFER TO RECOMENDED STEEL SUPPORT DRAWING.
- 7. DIMENSIONS LISTED AS FOLLOWS: ENGLISH FT-IN [METRIC] [mm]

## **FACE A**

SHIPPING WEIGHT 11980 lbs+ [5435] kg+ OPERATING WEIGHT 21000 lbs+ [9530] kg+ HEAVIEST SECTION WEIGHT 3850 lbs+ [1750] kg+ NO. OF SHIPPING SECTIONS 4 DRAWN BY: JLG