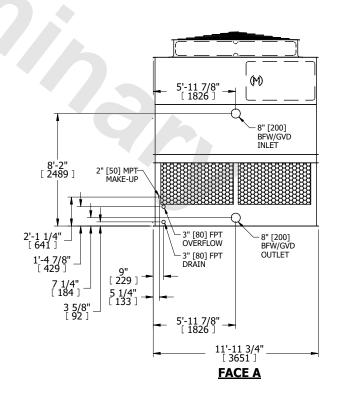

## NOTES:

- 1. (M)- FAN MOTOR LOCATION
- 2. HEAVIEST SECTION IS UPPER SECTION
- 3. MPT DENOTES MALE PIPE THREAD
  FPT DENOTES FEMALE PIPE THREAD
  BFW DENOTES BEVELED FOR WELDING
  GVD DENOTES GROOVED
  FLG DENOTES FLANGE
- 4. +UNIT WEIGHT DOES NOT INCLUDE ACCESSORIES (SEE ACCESSORY DRAWINGS)
- 5. MAKE-UP WATER PRESSURE 20 psi MIN [137 kPa], 50 psi MAX [344 kPa]
- 6. 3/4" [19MM] DIA. MOUNTING HOLES.
  REFER TO RECOMMENDED STEEL SUPPORT
  DRAWING
- 7. DIMENSIONS LISTED AS FOLLOWS: ENGLISH FT-IN [METRIC] [mm]

## FACE C

FACE B
PLAN VIEW

**FACE D** 

**FACE A** 

SHIPPING WEIGHT 7500 lbs+ [3405] kg+ OPERATING WEIGHT 13710 lbs+ [6220] kg+ HEAVIEST SECTION WEIGHT 5100 lbs+ [2315] kg+ NO. OF SHIPPING SECTIONS 2 DRAWN BY: KDS