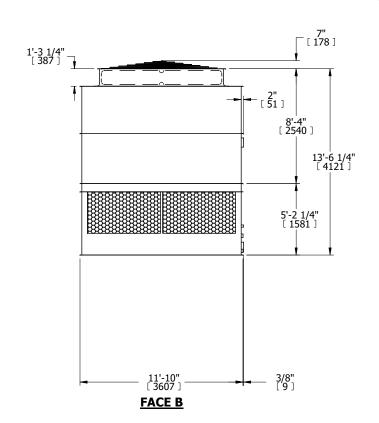

## NOTES:

- 1. (M)- FAN MOTOR LOCATION
- 2. HEAVIEST SECTION IS UPPER SECTION
- 3. MPT DENOTES MALE PIPE THREAD
  FPT DENOTES FEMALE PIPE THREAD
  BFW DENOTES BEVELED FOR WELDING
  GVD DENOTES GROOVED
  FLG DENOTES FLANGE
- 4. +UNIT WEIGHT DOES NOT INCLUDE ACCESSORIES (SEE ACCESSORY DRAWINGS)
- 5. MAKE-UP WATER PRESSURE 20 psi MIN [137 kPa], 50 psi MAX [344 kPa]
- 6. 3/4" [19MM] DIA. MOUNTING HOLES.
  REFER TO RECOMMENDED STEEL SUPPORT
  DRAWING
- 7. DIMENSIONS LISTED AS FOLLOWS: ENGLISH FT-IN [METRIC] [mm]

## FACE C

FACE B
PLAN VIEW

**FACE D** 

**FACE A** 

SHIPPING WEIGHT 7500 lbs+ [3405] kg+ OPERATING WEIGHT 13710 lbs+ [6220] kg+ HEAVIEST SECTION WEIGHT 5100 lbs+ [2315] kg+ NO. OF SHIPPING SECTIONS 2 DRAWN BY: KDS