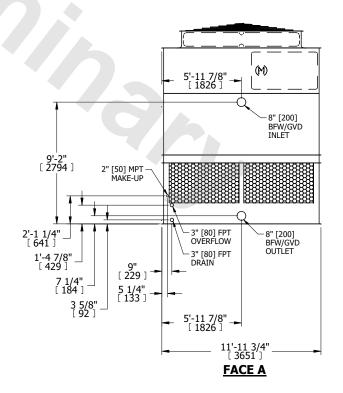

## NOTES:

- 1. (M)- FAN MOTOR LOCATION
- 2. HÉAVIEST SECTION IS UPPER SECTION
- 3. MPT DENOTES MALE PIPE THREAD FPT DENOTES FEMALE PIPE THREAD BFW DENOTES BEVELED FOR WELDING GVD DENOTES GROOVED FLG DENOTES FLANGE
- 4. +UNIT WEIGHT DOES NOT INCLUDE ACCESSORIES (SEE ACCESSORY DRAWINGS)
- 5. MAKE-UP WATER PRESSURE 20 psi MIN [137 kPa], 50 psi MAX [344 kPa]
- 6. 3/4" [19MM] DIA. MOUNTING HOLES.
  REFER TO RECOMMENDED STEEL SUPPORT DRAWING
- 7. DIMENSIONS LISTED AS FOLLOWS: ENGLISH FT-IN [METRIC] [mm]

## FACE C

FACE D

**FACE A** 

SHIPPING WEIGHT 7990 lbs+ [3625] kg+ OPERATING WEIGHT 14200 lbs+ [6445] kg+ HEAVIEST SECTION WEIGHT 5590 lbs+ [2540] kg+ NO. OF SHIPPING SECTIONS 2 DRAWN BY: KDS