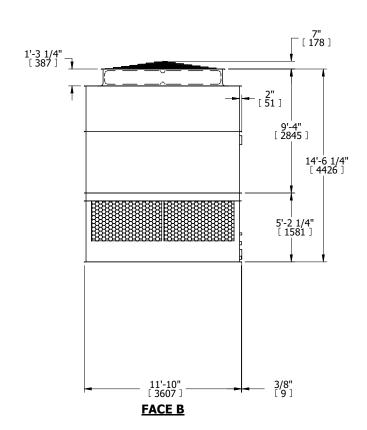

## NOTES:

- 1. (M)- FAN MOTOR LOCATION
- 2. HÉAVIEST SECTION IS UPPER SECTION
- 3. MPT DENOTES MALE PIPE THREAD FPT DENOTES FEMALE PIPE THREAD BFW DENOTES BEVELED FOR WELDING GVD DENOTES GROOVED FLG DENOTES FLANGE
- 4. +UNIT WEIGHT DOES NOT INCLUDE ACCESSORIES (SEE ACCESSORY DRAWINGS)
- 5. MAKE-UP WATER PRESSURE 20 psi MIN [137 kPa], 50 psi MAX [344 kPa]
- 6. 3/4" [19MM] DIA. MOUNTING HOLES.
  REFER TO RECOMMENDED STEEL SUPPORT DRAWING
- 7. DIMENSIONS LISTED AS FOLLOWS: ENGLISH FT-IN [METRIC] [mm]

## FACE C

FACE D

**FACE A** 

SHIPPING WEIGHT 7990 lbs+ [3625] kg+ OPERATING WEIGHT 14200 lbs+ [6445] kg+ HEAVIEST SECTION WEIGHT 5590 lbs+ [2540] kg+ NO. OF SHIPPING SECTIONS 2 DRAWN BY: KDS