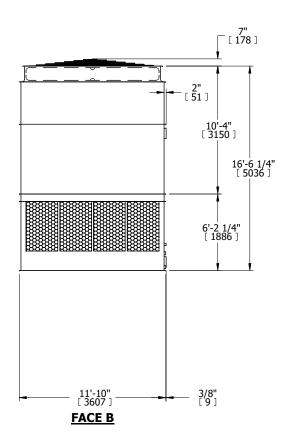

## NOTES:

- 1. (M)- FAN MOTOR LOCATION
- 2. HÉAVIEST SECTION IS UPPER SECTION
- 3. MPT DENOTES MALE PIPE THREAD FPT DENOTES FEMALE PIPE THREAD BFW DENOTES BEVELED FOR WELDING **GVD DENOTES GROOVED** FLG DENOTES FLANGE
- 4. +UNIT WEIGHT DOES NOT INCLUDE ACCESSORIES (SEE ACCESSORY DRAWINGS)
- 5. MAKE-UP WATER PRESSURE 20 psi MIN [137 kPa], 50 psi MAX [344 kPa]
- 6. 3/4" [19MM] DIA. MOUNTING HOLES. REFER TO RECOMMENDED STEEL SUPPORT
- 7. DIMENSIONS LISTED AS FOLLOWS: **ENGLISH FT-IN** [METRIC] [mm]

## **FACE C**

**FACE D** 

**FACE A** 

DRAWN BY: KDS SHIPPING NO. OF SHIPPING SECTIONS OPERATING HEAVIEST SECTION 12340 lbs+ [5600] kg+ 21610 lbs+ [9805] kg+ 8440 lbs+ [3830] kg+ WEIGHT WEIGHT WEIGHT