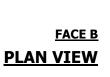

## NOTES:

- 1. (M)- FAN MOTOR LOCATION
- 2. HÉAVIEST SECTION IS UPPER SECTION
- 3. MPT DENOTES MALE PIPE THREAD FPT DENOTES FEMALE PIPE THREAD BFW DENOTES BEVELED FOR WELDING **GVD DENOTES GROOVED** FLG DENOTES FLANGE
- 4. +UNIT WEIGHT DOES NOT INCLUDE ACCESSORIES (SEE ACCESSORY DRAWINGS)
- 5. MAKE-UP WATER PRESSURE 20 psi MIN [137 kPa], 50 psi MAX [344 kPa]
- 6. 3/4" [19MM] DIA. MOUNTING HOLES. REFER TO RECOMMENDED STEEL SUPPORT
- 7. DIMENSIONS LISTED AS FOLLOWS: **ENGLISH FT-IN** [METRIC] [mm]