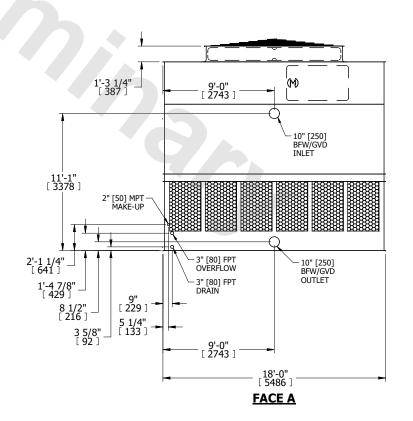

## NOTES:

- 1. (M)- FAN MOTOR LOCATION
- 2. HÉAVIEST SECTION IS UPPER SECTION
- 3. MPT DENOTES MALE PIPE THREAD FPT DENOTES FEMALE PIPE THREAD BFW DENOTES BEVELED FOR WELDING **GVD DENOTES GROOVED** FLG DENOTES FLANGE
- 4. +UNIT WEIGHT DOES NOT INCLUDE ACCESSORIES (SEE ACCESSORY DRAWINGS)
- 5. MAKE-UP WATER PRESSURE 20 psi MIN [137 kPa], 50 psi MAX [344 kPa]
- 6. 3/4" [19MM] DIA. MOUNTING HOLES. REFER TO RECOMMENDED STEEL SUPPORT
- 7. DIMENSIONS LISTED AS FOLLOWS: **ENGLISH FT-IN** [METRIC] [mm]

## **FACE C**

**FACE D** 

**FACE A** 

DRAWN BY: KDS SHIPPING NO. OF SHIPPING SECTIONS OPERATING HEAVIEST SECTION 12340 lbs+ [5600] kg+ 21610 lbs+ [9805] kg+ 8440 lbs+ [3830] kg+ WEIGHT WEIGHT WEIGHT