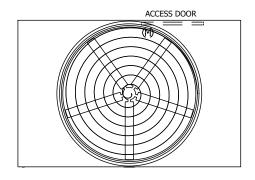

## NOTES:

- 1. (M)- FAN MOTOR LOCATION
- 2. HÉAVIEST SECTION IS UPPER SECTION
- 3. MPT DENOTES MALE PIPE THREAD FPT DENOTES FEMALE PIPE THREAD BFW DENOTES BEVELED FOR WELDING **GVD DENOTES GROOVED** FLG DENOTES FLANGE
- 4. +UNIT WEIGHT DOES NOT INCLUDE ACCESSORIES (SEE ACCESSORY DRAWINGS)
- 5. MAKE-UP WATER PRESSURE 20 psi MIN [137 kPa], 50 psi MAX [344 kPa]
- 6. 3/4" [19MM] DIA. MOUNTING HOLES. REFER TO RECOMMENDED STEEL SUPPORT
- 7. DIMENSIONS LISTED AS FOLLOWS: **ENGLISH FT-IN** [METRIC] [mm]

## **FACE C**

**FACE D** 

**FACE A** 

DRAWN BY: KDS SHIPPING NO. OF SHIPPING SECTIONS OPERATING HEAVIEST SECTION 12340 lbs+ [5600] kg+ 21610 lbs+ [9805] kg+ 8440 lbs+ [3830] kg+ WEIGHT WEIGHT WEIGHT