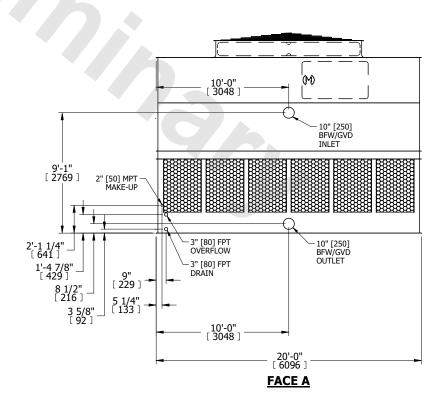

- 1. (M)- FAN MOTOR LOCATION
- 2. HEAVIEST SECTION IS UPPER SECTION
- 3. MPT DENOTES MALE PIPE THREAD FPT DENOTES FEMALE PIPE THREAD BFW DENOTES BEVELED FOR WELDING **GVD DENOTES GROOVED** FLG DENOTES FLANGE
- 4. +UNIT WEIGHT DOES NOT INCLUDE ACCESSORIES (SEE ACCESSORY DRAWINGS)
- 5. MAKE-UP WATER PRESSURE 20 psi MIN [137 kPa], 50 psi MAX [344 kPa]
- 6. 3/4" [19MM] DIA. MOUNTING HOLES. REFER TO RECOMMENDED STEEL SUPPORT
- 7. DIMENSIONS LISTED AS FOLLOWS: **ENGLISH FT-IN** [METRIC] [mm]

## **FACE C**

**FACE D** 

**FACE A** 

DRAWN BY: KDS NO. OF SHIPPING SECTIONS **SHIPPING** OPERATING HEAVIEST SECTION 11800 lbs+ [5355] kg+ 22200 lbs+ [10070] kg+ 7690 lbs+ [3490] kg+ WEIGHT WEIGHT WEIGHT