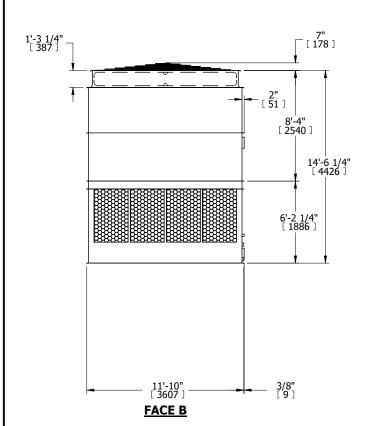

- 1. (M)- FAN MOTOR LOCATION
- 2. HEAVIEST SECTION IS UPPER SECTION
- 3. MPT DENOTES MALE PIPE THREAD FPT DENOTES FEMALE PIPE THREAD BFW DENOTES BEVELED FOR WELDING **GVD DENOTES GROOVED** FLG DENOTES FLANGE
- 4. +UNIT WEIGHT DOES NOT INCLUDE ACCESSORIES (SEE ACCESSORY DRAWINGS)
- 5. MAKE-UP WATER PRESSURE 20 psi MIN [137 kPa], 50 psi MAX [344 kPa]
- 6. 3/4" [19MM] DIA. MOUNTING HOLES. REFER TO RECOMMENDED STEEL SUPPORT
- 7. DIMENSIONS LISTED AS FOLLOWS: **ENGLISH FT-IN** [METRIC] [mm]

## **FACE C**

**FACE D** 

**FACE A** 

DRAWN BY: KDS NO. OF SHIPPING SECTIONS **SHIPPING** OPERATING HEAVIEST SECTION 11800 lbs+ [5355] kg+ 22200 lbs+ [10070] kg+ 7690 lbs+ [3490] kg+ WEIGHT WEIGHT WEIGHT