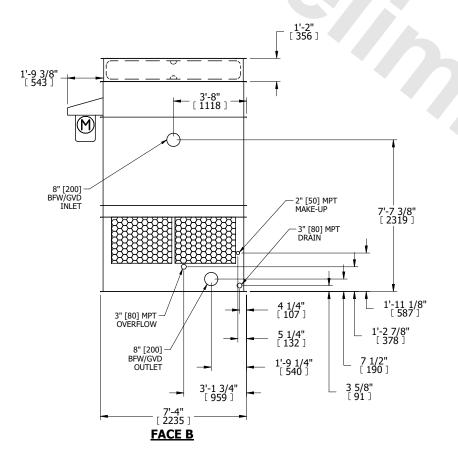

## NOTES:

- 1. (M)- FAN MOTOR LOCATION
- 2. HEAVIEST SECTION IS FAN/CASING SECTION
- 3. MPT DENOTES MALE PIPE THREAD FPT DENOTES FEMALE PIPE THREAD BFW DENOTES BEVELED FOR WELDING GVD DENOTES GROOVED FLG DENOTES FLANGE
- 4. +UNIT WEIGHT DOES NOT INCLUDE ACCESSORIES (SEE ACCESSORY DRAWINGS)
- 5. 3/4" [19MM] DIA. MOUNTING HOLES. REFER TO RECOMMENDED STEEL SUPPORT DRAWING
- 6. DIMENSIONS LISTED AS FOLLOWS: ENGLISH FT-IN [METRIC] [mm]
- 7. MAKE-UP WATER PRESSURE 20 psi MIN [137 kPa], 50 psi MAX [344 kPa]