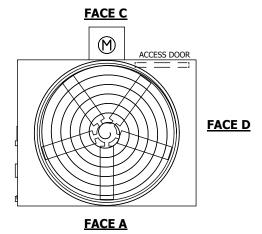

## NOTES:

- 1. (M)- FAN MOTOR LOCATION
- 2. HEAVIEST SECTION IS FAN/CASING SECTION
- 3. MPT DENOTES MALE PIPE THREAD FPT DENOTES FEMALE PIPE THREAD BFW DENOTES BEVELED FOR WELDING GVD DENOTES GROOVED FLG DENOTES FLANGE
- 4. +UNIT WEIGHT DOES NOT INCLUDE ACCESSORIES (SEE ACCESSORY DRAWINGS)
- 5. 3/4" [19MM] DIA. MOUNTING HOLES. REFER TO RECOMMENDED STEEL SUPPORT DRAWING
- 6. DIMENSIONS LISTED AS FOLLOWS: ENGLISH FT-IN [METRIC] [mm]
- 7. MAKE-UP WATER PRESSURE 20 psi MIN [137 kPa], 50 psi MAX [344 kPa]