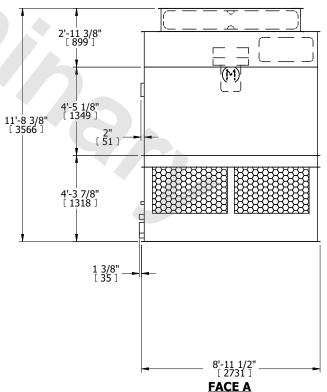

## NOTES:

- 1. (M)- FAN MOTOR LOCATION
- 2. HEAVIEST SECTION IS FAN/CASING SECTION
- 3. MPT DENOTES MALE PIPE THREAD FPT DENOTES FEMALE PIPE THREAD BFW DENOTES BEVELED FOR WELDING GVD DENOTES GROOVED FLG DENOTES FLANGE
- 4. +UNIT WEIGHT DOES NOT INCLUDE ACCESSORIES (SEE ACCESSORY DRAWINGS)
- 5. 3/4" [19MM] DIA. MOUNTING HOLES. REFER TO RECOMMENDED STEEL SUPPORT DRAWING
- 6. DIMENSIONS LISTED AS FOLLOWS: ENGLISH FT-IN [METRIC] [mm]
- 7. MAKE-UP WATER PRESSURE 20 psi MIN [137 kPa], 50 psi MAX [344 kPa]