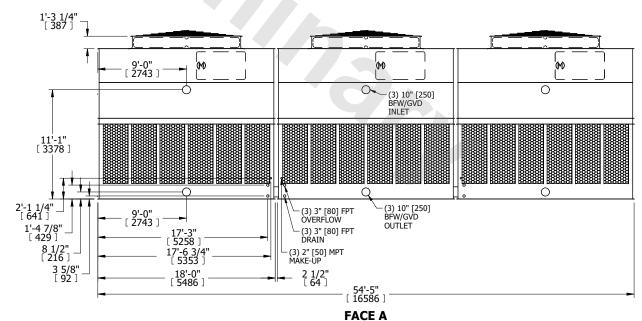

## NOTES:

- 1. (M)- FAN MOTOR LOCATION
- 2. HEAVIEST SECTION IS UPPER SECTION
- 3. MPT DENOTES MALE PIPE THREAD FPT DENOTES FEMALE PIPE THREAD BFW DENOTES BEVELED FOR WELDING **GVD DENOTES GROOVED** FLG DENOTES FLANGE
- 4. +UNIT WEIGHT DOES NOT INCLUDE ACCESSORIES (SEE ACCESSORY DRAWINGS)
- 5. MAKE-UP WATER PRESSURE 20 psi MIN [137 kPa], 50 psi MAX [344 kPa]
- 6. 3/4" [19MM] DIA. MOUNTING HOLES. REFER TO RECOMMENDED STEEL SUPPORT
- 7. DIMENSIONS LISTED AS FOLLOWS: **ENGLISH FT-IN** [METRIC] [mm]

## **FACE A**

DRAWN BY: KDS NO. OF SHIPPING SECTIONS **SHIPPING** OPERATING HEAVIEST SECTION 34080 lbs+ [15460] kg+ 7180 lbs+ [3260] kg+ 61890 lbs+ [28075] kg+ WEIGHT WEIGHT WEIGHT