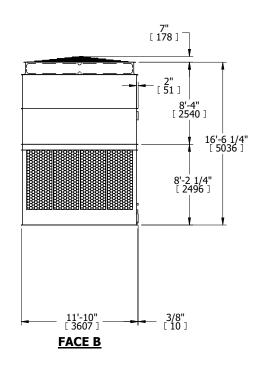

## NOTES:

- 1. (M)- FAN MOTOR LOCATION
- 2. HEAVIEST SECTION IS UPPER SECTION
- 3. MPT DENOTES MALE PIPE THREAD FPT DENOTES FEMALE PIPE THREAD BFW DENOTES BEVELED FOR WELDING **GVD DENOTES GROOVED** FLG DENOTES FLANGE
- 4. +UNIT WEIGHT DOES NOT INCLUDE ACCESSORIES (SEE ACCESSORY DRAWINGS)
- 5. MAKE-UP WATER PRESSURE 20 psi MIN [137 kPa], 50 psi MAX [344 kPa]
- 6. 3/4" [19MM] DIA. MOUNTING HOLES. REFER TO RECOMMENDED STEEL SUPPORT
- 7. DIMENSIONS LISTED AS FOLLOWS: **ENGLISH FT-IN** [METRIC] [mm]