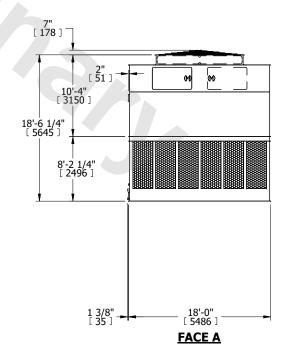

## NOTES:

- 1. (M)- FAN MOTOR LOCATION
- 2. HÉAVIEST SECTION IS UPPER SECTION
- 3. MPT DENOTES MALE PIPE THREAD FPT DENOTES FEMALE PIPE THREAD BFW DENOTES BEVELED FOR WELDING GVD DENOTES GROOVED FLG DENOTES FLANGE
- 4. +UNIT WEIGHT DOES NOT INCLUDE ACCESSORIES (SEE ACCESSORY DRAWINGS)
- 5. MAKE-UP WATER PRESSURE 20 psi MIN [137 kPa], 50 psi MAX [344 kPa]
- 6. 3/4" [19MM] DIA. MOUNTING HOLES.
  REFER TO RECOMMENDED STEEL SUPPORT
  DRAWING
- 7. DIMENSIONS LISTED AS FOLLOWS: ENGLISH FT-IN [METRIC] [mm]