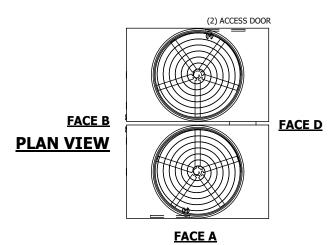

## NOTES:

- 1. (M)- FAN MOTOR LOCATION
- 2. HÉAVIEST SECTION IS UPPER SECTION
- 3. MPT DENOTES MALE PIPE THREAD FPT DENOTES FEMALE PIPE THREAD BFW DENOTES BEVELED FOR WELDING GVD DENOTES GROOVED FLG DENOTES FLANGE
- 4. +UNIT WEIGHT DOES NOT INCLUDE ACCESSORIES (SEE ACCESSORY DRAWINGS)
- 5. MAKE-UP WATER PRESSURE 20 psi MIN [137 kPa], 50 psi MAX [344 kPa]
- 6. 3/4" [19MM] DIA. MOUNTING HOLES.
  REFER TO RECOMMENDED STEEL SUPPORT
  DRAWING
- 7. DIMENSIONS LISTED AS FOLLOWS: ENGLISH FT-IN [METRIC] [mm]