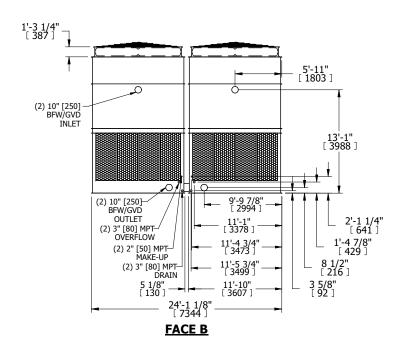

## NOTES:

- 1. (M)- FAN MOTOR LOCATION
- 2. HÉAVIEST SECTION IS UPPER SECTION
- 3. MPT DENOTES MALE PIPE THREAD FPT DENOTES FEMALE PIPE THREAD BFW DENOTES BEVELED FOR WELDING GVD DENOTES GROOVED FLG DENOTES FLANGE
- 4. +UNIT WEIGHT DOES NOT INCLUDE ACCESSORIES (SEE ACCESSORY DRAWINGS)
- 5. MAKE-UP WATER PRESSURE 20 psi MIN [137 kPa], 50 psi MAX [344 kPa]
- 6. 3/4" [19MM] DIA. MOUNTING HOLES.
  REFER TO RECOMMENDED STEEL SUPPORT
  DRAWING
- 7. DIMENSIONS LISTED AS FOLLOWS: ENGLISH FT-IN [METRIC] [mm]